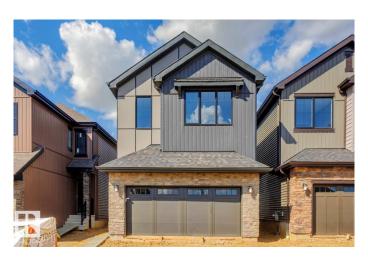

# \$598,395 - 14 Chartres Close, St. Albert

MLS® #E4436027

### \$598,395

3 Bedroom, 2.50 Bathroom, 2,301 sqft Single Family on 0.00 Acres

Chérot, St. Albert, AB

Available with immediate possession. The Hadley features a flowing open concept design that starts right as you enter, offering an open-to-above foyer & walk-through mudroom that leads into the walk-through pantry. The central kitchen features a large island overlooking the spacious great room & dining area, which are located near the back of the home. Heading upwards, the second level has a spacious bonus room, laundry room, full bathroom & two secondary bedrooms. A bridge over the foyer leads to the primary bedroom, boasting a large ensuite & a walk-through closet conveniently leading to the laundry room.

## **Exterior**

Exterior Wood, Fiber Cement, Stone, Vinyl

Exterior Features Level Land, Park/Reserve, Schools, Shopping Nearby

Roof Asphalt Shingles

Construction Wood, Fiber Cement, Stone, Vinyl

Foundation Concrete Perimeter