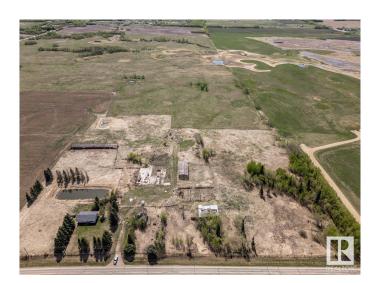

## \$1,999,000

4 Bedroom, 1.50 Bathroom, 1,495 sqft Rural on 158.97 Acres

None, Rural Leduc County, AB

158.97 Acres with a 1494sq/ft home right on pavement very close to Leduc, Beaumont, and The Edmonton International Airport. The Main Home has 4 Bedrooms, 2 Bathrooms, the Kitchen, and Living room all on the main floor. The Full Basement is not finished but does have a concrete foundation and floor. This is a fantastic location and lends to a variety of potential uses.

# **Community Information**

Address A 23331 Twp Road 502

Area Rural Leduc County

Subdivision None

City Rural Leduc County

County ALBERTA

Province AB

Postal Code T4X 0R4