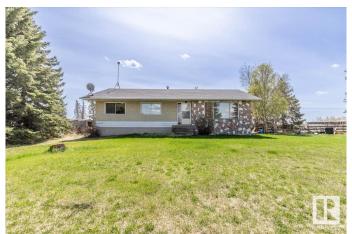

## \$1,999,000

4 Bedroom, 1.50 Bathroom, 1,495 sqft Rural on 158.97 Acres

None, Rural Leduc County, AB

158.97 Acres with a 1494sq/ft home right on pavement very close to Leduc, Beaumont, and The Edmonton International Airport. The Main Home has 4 Bedrooms, 2 Bathrooms, the Kitchen, and Living room all on the main floor. The Full Basement is not finished but does have a concrete foundation and floor. This is a fantastic location and lends to a variety of potential uses.

Year Built 1964

Type Rural

Sub-Type Detached Single Family

Style Raised Bungalow

Status Active