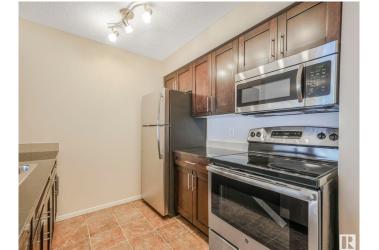

## \$150,000

1 Bedroom, 1.00 Bathroom, 592 sqft Condo / Townhouse on 0.00 Acres

Walker, Edmonton, AB

Introducing Walker Lake Gate LOW CONDO FEES This unit is ideal for investors or first-time homebuyers! This 1-bedroom PLUS DEN with IN SUITE LAUNDRY is ready for a new owner. The Radius Plan offers a spacious main floor with a west-facing view. FRESHLY PAINTED THROUGHOUT, Professionally cleaned and carpets cleaned as well. Just move in and unpack! Upgrades include granite countertops, stainless steel appliances, tile tub surround, and in suite front-load washer/dryer. The open concept living area with eat at island leads to a large terrace, perfect for relaxing. Conveniently located near shopping, schools, recreation, and public transit, with easy access to major routes and the airport. Don't miss this opportunity!

## Interior

Appliances Dishwasher-Built-In, Microwave Hood Fan, Refrigerator, Stacked

Washer/Dryer

Heating Baseboard, Natural Gas