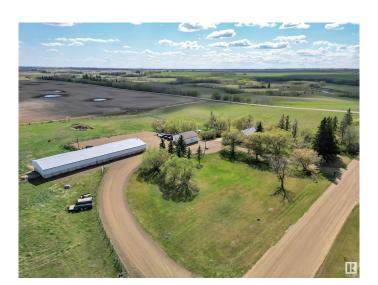

## \$535,000

3 Bedroom, 2.00 Bathroom, 997 sqft Rural on 15.62 Acres

None, Rural Wetaskiwin County, AB

Discover acreage living on this stunning private 15.62-acre property, fully fenced. The charming home features 3 bedrooms and 2 renovated bathrooms. Enjoy the spacious, fully finished basement with a separate entrance from the laundry/utility room. Sip your morning coffee or host barbecues on a 3-tiered deck. Modern conveniences include an upgraded reverse osmosis water system and a natural gas backup generator. The property boasts heated/insulated 28x30 over sized double car garage with 220 amp wiring. A pole shed 37x100 set up for stock and additional storage. A nice-sized dugout adds to the charm, and the property is within walking distance of the picturesque Battle River. With a prime location just a few kilometers off pavement, this is a perfect blend of convenience and tranquility. Welcome home to your spacious sanctuary!