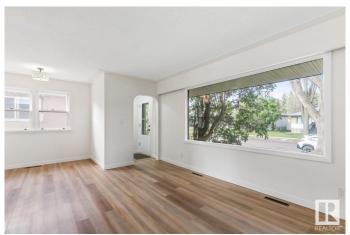

## \$344,900

3 Bedroom, 1.00 Bathroom, 849 sqft Single Family on 0.00 Acres

Newton, Edmonton, AB

Nicely renovated 2 bedroom bungalow featuring an entertaining size living room and an adjoining dining room. Kitchen has new countertops. Bathroom has been upgraded. Main floor has been freshly repainted and new vinyl plank flooring throughout. Downstairs has a large family room, a third bedroom with new vinyl flooring. Utility and storage room. Upgraded electrical panel, furnace, and hot water tank. East facing fenced back yard with a spacious single garage with door opener. Nicely situated in the quiet neighborhood of Newton with tree lined streets. Good size lot close to schools, public transportation, shopping, restaurants, parks, and river valley trails. Move in ready!

## Interior

Appliances Dryer, Garage Control, Garage Opener, Refrigerator, Stove-Electric,

Washer

Heating Forced Air-1, Natural Gas

Stories 2
Has Basement Yes

Basement Full, Partially Finished