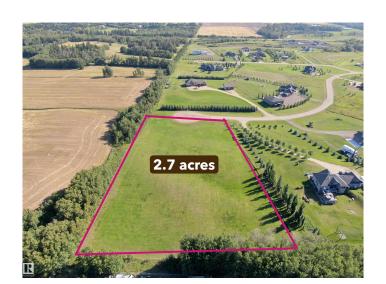

### \$377,000

0 Bedroom, 0.00 Bathroom, Rural on 2.74 Acres

Graminia Country Estates, Rural Parkland County, AB

Prime 2.74 acres lot is located in a cul-de-sac at the end road of Graminia Country Estates. The back of the lot is treed and East side is adjacent to a neighbor's field.

## **Essential Information**

MLS® # E4435755 Price \$377,000

Bathrooms 0.00
Acres 2.74
Type Rural

Sub-Type Vacant Lot/Land

Status Active

# **Community Information**

Address 22 51109 Rge Road 271
Area Rural Parkland County
Subdivision Graminia Country Estates
City Rural Parkland County

County ALBERTA

Province AB

Postal Code T7Y 1G7

Exterior Features Backs Onto Lake, Cul-De-Sac, No Through Road, Playground Nearby,