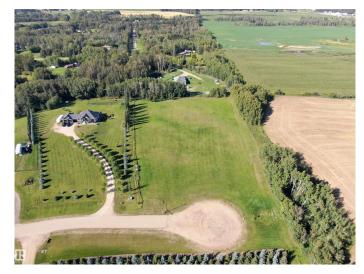

### \$377,000

0 Bedroom, 0.00 Bathroom, Rural on 2.74 Acres

Graminia Country Estates, Rural Parkland County, AB

Prime 2.74 acres lot is located in a cul-de-sac at the end road of Graminia Country Estates. The back of the lot is treed and East side is adjacent to a neighbor's field.

# **Community Information**

Address 22 51109 Rge Road 271
Area Rural Parkland County
Subdivision Graminia Country Estates
City Rural Parkland County

County ALBERTA

Province AB

Postal Code T7Y 1G7

Exterior Features Backs Onto Lake, Cul-De-Sac, No Through Road, Playground Nearby,