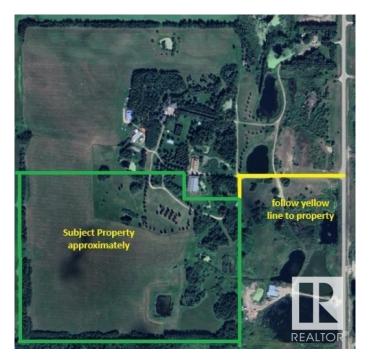

#### \$449,000

0 Bedroom, 0.00 Bathroom, Rural on 52.61 Acres

None, Rural Lac Ste. Anne County, AB

52 Acres of Prime Farmland â€" Perfect for Your Country Dream Discover the freedom and tranquility of country living on this beautiful 52-acre parcel in Lac Ste. Anne County. Ideally situated just 10 minutes from both Stony Plain and Onoway, this exceptional property offers the best of rural serenity with city convenience. Accessible by paved roads all the way, the land is primarily open farmlandâ€"ideal for building your dream home, starting a hobby farm, or simply enjoying as a recreational escape. Enjoy the privacy of the countryside with natural shelter from mature trees lining the southern border. Multiple prime building sites provide flexibility for your vision, whether you're planning a home, cabin, or weekend retreat. Power and natural gas are conveniently located near the property line, making future development even easier. This is a rare opportunity to own a sizable, versatile piece of Alberta land in a great location. Build, farm, relax, or investâ€"the choice is yours.