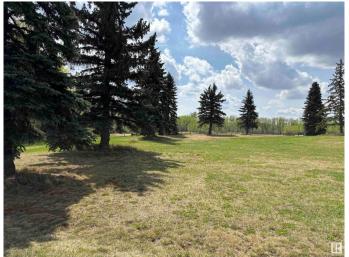

#### \$449,000

0 Bedroom, 0.00 Bathroom, Rural on 52.61 Acres

None, Rural Lac Ste. Anne County, AB

52 Acres of Prime Farmland â€" Perfect for Your Country Dream Discover the freedom and tranquility of country living on this beautiful 52-acre parcel in Lac Ste. Anne County. Ideally situated just 10 minutes from both Stony Plain and Onoway, this exceptional property offers the best of rural serenity with city convenience. Accessible by paved roads all the way, the land is primarily open farmlandâ€"ideal for building your dream home, starting a hobby farm, or simply enjoying as a recreational escape. Enjoy the privacy of the countryside with natural shelter from mature trees lining the southern border. Multiple prime building sites provide flexibility for your vision, whether you're planning a home, cabin, or weekend retreat. Power and natural gas are conveniently located near the property line, making future development even easier. This is a rare opportunity to own a sizable, versatile piece of Alberta land in a great location. Build, farm, relax, or investâ€"the choice is yours.