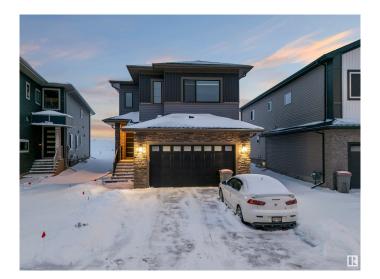

#### \$719,000

5 Bedroom, 4.50 Bathroom, 2,678 sqft Rural on 0.06 Acres

Irvine Creek, Rural Leduc County, AB

This detached two-storey single-family home blends style and functionality. With a spacious patio, a large gazebo in the backyard, and a double garage, it offers both comfort and convenience. The main floor features a cozy living room, modern kitchen, and family room, ideal for gatherings. The primary bedroom on the main level includes an ensuite 3-piece bathroom. Upstairs, you'll find additional bedrooms, a den, and a bonus room for flexible use. The home also includes a 5-piece ensuite and a 4-piece bath on the upper level, plus a 2-piece bath on the main floor. Central in-built speakers and a big backyard gazebo create an inviting atmosphere. Located in a prime area close to Edmonton South, this home offers easy access to schools, parks, shopping, and dining, making it the perfect choice for families seeking space and convenience.