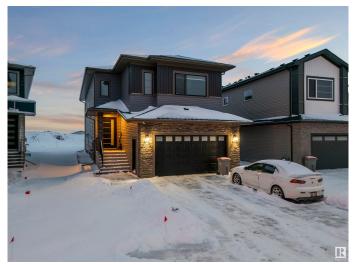

#### \$719,000

5 Bedroom, 4.50 Bathroom, 2,678 sqft Rural on 0.06 Acres

Irvine Creek, Rural Leduc County, AB

This detached two-storey single-family home blends style and functionality. With a spacious patio, a large gazebo in the backyard, and a double garage, it offers both comfort and convenience. The main floor features a cozy living room, modern kitchen, and family room, ideal for gatherings. The primary bedroom on the main level includes an ensuite 3-piece bathroom. Upstairs, you'll find additional bedrooms, a den, and a bonus room for flexible use. The home also includes a 5-piece ensuite and a 4-piece bath on the upper level, plus a 2-piece bath on the main floor. Central in-built speakers and a big backyard gazebo create an inviting atmosphere. Located in a prime area close to Edmonton South, this home offers easy access to schools, parks, shopping, and dining, making it the perfect choice for families seeking space and convenience.