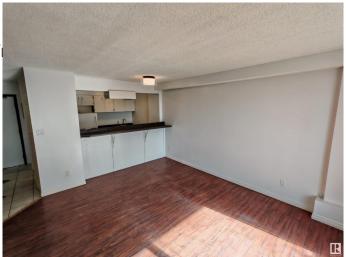

## \$75,000

1 Bedroom, 1.00 Bathroom, 533 sqft Condo / Townhouse on 0.00 Acres

Belvedere, Edmonton, AB

A great starter home. Spacious one bedroom walking distance to LRT , on bus route. Easy access to Downtown, University of Alberta, Anthony Henday, Yellowhead. new paint, builtin dishwasher, beautiful ceramic flooring, laminate flooring , hugh west facing balcony. walking distance to Elementary school. well managed building with low condo fee. A truly value packed starter home.

#### Interior

Parking

| Appliances   | Dishwasher-Built-In, Hood F |
|--------------|-----------------------------|
| Heating      | Baseboard, Natural Gas      |
| # of Stories | 8                           |
| Stories      | 1                           |
| Has Basement | Yes                         |
| Basement     | None, No Basement           |