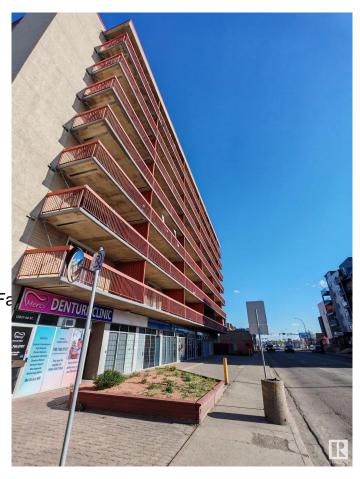

## \$75,000

1 Bedroom, 1.00 Bathroom, 533 sqft Condo / Townhouse on 0.00 Acres

Belvedere, Edmonton, AB

A great starter home. Spacious one bedroom walking distance to LRT , on bus route. Easy access to Downtown, University of Alberta, Anthony Henday, Yellowhead. new paint, builtin dishwasher, beautiful ceramic flooring, laminate flooring , hugh west facing balcony. walking distance to Elementary school. well managed building with low condo fee. A truly value packed starter home.

#### Exterior

| Exterior          | Concrete, Brick             |
|-------------------|-----------------------------|
| Exterior Features | Playground Nearby, Public T |
| Roof              | Tar & Gravel                |
| Construction      | Concrete, Brick             |
| Foundation        | Concrete Perimeter          |