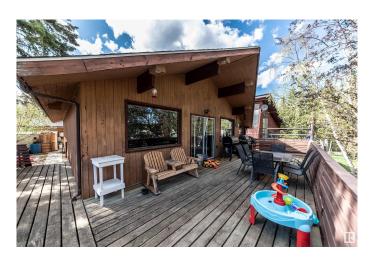

## \$265,000

2 Bedroom, 1.00 Bathroom, 1,176 sqft Rural on 0.14 Acres

West Cove, Rural Lac Ste. Anne County, AB

Here is a home that looks and feels like country living. Cedar Bungalow with a double detached garage, fenced yard, Wrap around deck and a screened in porch area. Inside you will find that country flair with cedar T&G vaulted ceiling, a spacious living room with feature rock wall and wood burning fireplace, large kitchen with loads of cabinets, built in oven and countertop stove, and a dining area. Patio doors leads to the front deck for summer enjoyment. 2 bedrooms and a full bath and laundry area off the back. This home is located in the Summer Village of West Cove, off the shores of Lac Ste Anne, and only blocks to the large park/playground and boat launch area. 40 minutes to West Edmonton. Enjoy recreational living year round.

### **Amenities**

Features Crawl Space, Deck, Lake Privileges, Vaulted Ceiling