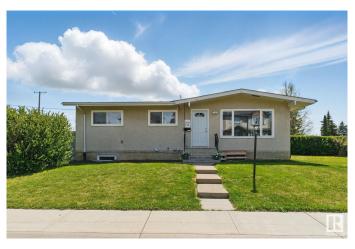

#### \$490,000

5 Bedroom, 2.00 Bathroom, 1,053 sqft Single Family on 0.00 Acres

Rosslyn, Edmonton, AB

A savvy buyers dream!! Whether you're looking for a solid investment property or a home large enough to fit the whole family, this gorgeous FULLY RENOVATED 5BDRM, 2BATH, is for you!! Situated on a MASSIVE CORNER LOT just 10 minutes from downtown and the Anthony Henday, this location can NOT be beat! Offering a FULLY LEGAL BASEMENT SUITE with SEPERATE ENTRACE, NEW FURNACE, HOT WATER ON DEMAND, NEW ROOF and 200AMP POWER SERVICE UPGRADE. With plenty of space left over for FUTURE DEVELOPMENT this property holds endless possibilities! Don't walk, run to get in here before she's gone!!

#### **Essential Information**

MLS® # E4435487 Price \$490,000

Bedrooms 5
Bathrooms 2.00
Full Baths 2

Square Footage 1,053 Acres 0.00 Year Built 1959

Type Single Family

Sub-Type Detached Single Family

Style Bungalow
Status Active

## **Community Information**

Address 10407 136 Ave

Area Edmonton
Subdivision Rosslyn
City Edmonton
County ALBERTA

Province AB

Postal Code T5E 1W2

### **Exterior**

Exterior Concrete, Stucco

Exterior Features Corner Lot, Fenced, Landscaped, Playground Nearby, Public

Transportation, Schools, Shopping Nearby

Roof Asphalt Shingles
Construction Concrete, Stucco
Foundation Concrete Perimeter