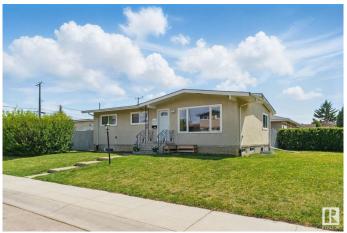

#### \$490,000

5 Bedroom, 2.00 Bathroom, 1,053 sqft Single Family on 0.00 Acres

Rosslyn, Edmonton, AB

A savvy buyers dream!! Whether you're looking for a solid investment property or a home large enough to fit the whole family, this gorgeous FULLY RENOVATED 5BDRM, 2BATH, is for you!! Situated on a MASSIVE CORNER LOT just 10 minutes from downtown and the Anthony Henday, this location can NOT be beat! Offering a FULLY LEGAL BASEMENT SUITE with SEPERATE ENTRACE, NEW FURNACE, HOT WATER ON DEMAND, NEW ROOF and 200AMP POWER SERVICE UPGRADE. With plenty of space left over for FUTURE DEVELOPMENT this property holds endless possibilities! Don't walk, run to get in here before she's gone!!

### **Exterior**

Exterior Concrete, Stucco

Exterior Features Corner Lot, Fenced, Landscaped, Playground Nearby, Public

Transportation, Schools, Shopping Nearby

Roof Asphalt Shingles
Construction Concrete, Stucco
Foundation Concrete Perimeter