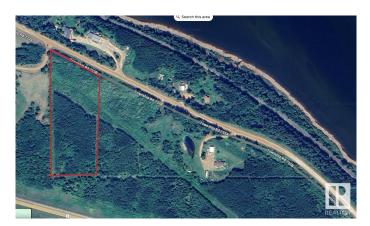

## \$319,900

0 Bedroom, 0.00 Bathroom, Rural on 6.47 Acres

None, Rural Lesser Slave River M.D., AB

Looking to build your dream acreage escape? This subdivided 6.47 acre parcel is located just 10 km from Slave Lake, offering the perfect balance of rural tranquility and nearby amenities. The property had been partially cleared, making it easy to envision your future home or cabin retreat. With Municipal water and natural gas available at the property line, essential services are already in place. Enjoy year round outdoor adventures-this area is ideal for hunting, fishing, quadding, and embracing the Northern Alberta lifestyle. A rare opportunity for those seeking space, freedom and connection to nature.

# **Community Information**

AddressLot 1 Plan 2221652 Southshore DriveAreaRural Lesser Slave River M.D.

| Subdivision | None                          |
|-------------|-------------------------------|
| City        | Rural Lesser Slave River M.D. |
| County      | ALBERTA                       |
| Province    | AB                            |
| Postal Code | TOG 0M0                       |