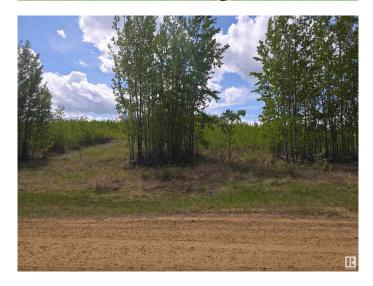

## \$319,900

0 Bedroom, 0.00 Bathroom, Rural on 6.47 Acres

None, Rural Lesser Slave River M.D., AB

Looking to build your dream acreage escape? This subdivided 6.47 acre parcel is located just 10 km from Slave Lake, offering the perfect balance of rural tranquility and nearby amenities. The property had been partially cleared, making it easy to envision your future home or cabin retreat. With Municipal water and natural gas available at the property line, essential services are already in place. Enjoy year round outdoor adventures-this area is ideal for hunting, fishing, quadding, and embracing the Northern Alberta lifestyle. A rare opportunity for those seeking space, freedom and connection to nature.

# Exterior

Exterior Features Private Setting, Treed Lot