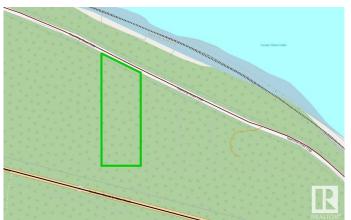

## \$319,900

0 Bedroom, 0.00 Bathroom, Rural on 6.47 Acres

None, Rural Lesser Slave River M.D., AB

Looking to build your dream acreage escape? This subdivided 6.47 acre parcel is located just 10 km from Slave Lake, offering the perfect balance of rural tranquility and nearby amenities. The property had been partially cleared, making it easy to envision your future home or cabin retreat. With Municipal water and natural gas available at the property line, essential services are already in place. Enjoy year round outdoor adventures-this area is ideal for hunting, fishing, quadding, and embracing the Northern Alberta lifestyle. A rare opportunity for those seeking space, freedom and connection to nature.

# Exterior

Exterior Features Private Setting, Treed Lot