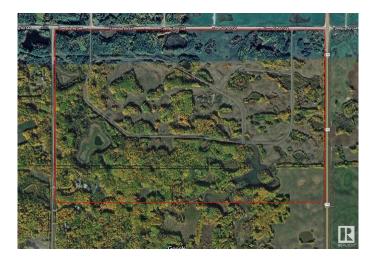

### \$2,996,000

0 Bedroom, 0.00 Bathroom, Rural on 313.97 Acres

None, Rural Sturgeon County, AB

313.97 glorious acres \*OUT OF SUBDIVISION\* (NE 155.97 acres and NW 158 acres) offered for sale together or apart. \*LOCATION\* 15 minutes to Stony Plain, 20 minutes to St. Albert and 30 minutes to Edmonton! Paradise found! Pristine rolling, treed land, already pioneered by the dream of a subdivision of old that was never seen through. Featuring an internal gravel-packed road system, formed ditches and rough estate lots, with wild berries, natural ponds, spruce, birtch, and many plant species throughout. The possibilities for unique development are restricted, but endless! Design your dream retreat amidst the breathtaking natural backdrop, where you can indulge in relaxation, engage in outdoor adventures, or immerse yourself in the wonders of nature. Perfect for a multi-generational family estate or two... Don't miss the opportunity to secure this prime paradise. Currently zoned agricultural. Each may be subdivided into three parcels, with county approval. Do not go directly, cattle grazing.