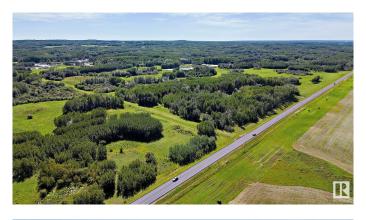

### \$2,996,000

0 Bedroom, 0.00 Bathroom, Rural on 313.97 Acres

None, Rural Sturgeon County, AB

313.97 glorious acres \*OUT OF SUBDIVISION\* (NE 155.97 acres and NW 158 acres) offered for sale together or apart. \*LOCATION\* 15 minutes to Stony Plain, 20 minutes to St. Albert and 30 minutes to Edmonton! Paradise found! Pristine rolling, treed land, already pioneered by the dream of a subdivision of old that was never seen through. Featuring an internal gravel-packed road system, formed ditches and rough estate lots, with wild berries, natural ponds, spruce, birtch, and many plant species throughout. The possibilities for unique development are restricted, but endless! Design your dream retreat amidst the breathtaking natural backdrop, where you can indulge in relaxation, engage in outdoor adventures, or immerse yourself in the wonders of nature. Perfect for a multi-generational family estate or two... Don't miss the opportunity to secure this prime paradise. Currently zoned agricultural. Each may be subdivided into three parcels, with county approval. Do not go directly, cattle grazing.