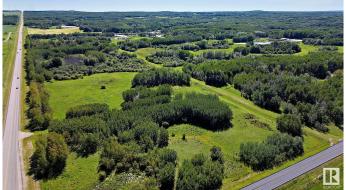

### \$2,996,000

0 Bedroom, 0.00 Bathroom, Rural on 313.97 Acres

None, Rural Sturgeon County, AB

313.97 glorious acres \*OUT OF SUBDIVISION\* (NE 155.97 acres and NW 158 acres) offered for sale together or apart. \*LOCATION\* 15 minutes to Stony Plain, 20 minutes to St. Albert and 30 minutes to Edmonton! Paradise found! Pristine rolling, treed land, already pioneered by the dream of a subdivision of old that was never seen through. Featuring an internal gravel-packed road system, formed ditches and rough estate lots, with wild berries, natural ponds, spruce, birtch, and many plant species throughout. The possibilities for unique development are restricted, but endless! Design your dream retreat amidst the breathtaking natural backdrop, where you can indulge in relaxation, engage in outdoor adventures, or immerse yourself in the wonders of nature. Perfect for a multi-generational family estate or two... Don't miss the opportunity to secure this prime paradise. Currently zoned agricultural. Each may be subdivided into three parcels, with county approval. Do not go directly, cattle grazing.