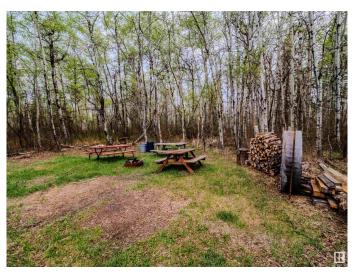

### \$499,702

0 Bedroom, 0.00 Bathroom, Rural on 15.14 Acres

None, Rural Strathcona County, AB

ULTIMATE "LAKEREAGE " YOUR BLOOD PRESSURE WILL DROP THE SECOND YOU **DRIVE IN....15.14 ACRES IN APPLICATION** TO POTENTIALLY BE 27 ACRES( APPLICATION FOR ACCRETION ALREADY SUBMITTED)..Beautifully treed 15.14 acres of lakefront property on South Cooking Lake! Located just minutes from Sherwood Park, this serene oasis boasts a mature treed, private lot ready to build the home you've always dreamed of! Bordered on the west AND south by Cooking Lake, enjoy lovely views year round. A building site and driveway access have been cleared for you, while a secondary clearing has a 40mx100m. Enjoy beautiful walking trails through the trees. Located outside of a subdivision and minutes to all amenities. A gorgeous weekend retreat or amazing potential for future year-round development! really is a must see property...