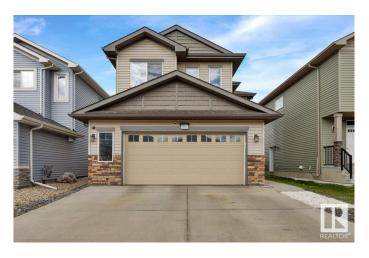

#### \$569,900

4 Bedroom, 3.50 Bathroom, 1,835 sqft Single Family on 0.00 Acres

Maple Crest, Edmonton, AB

Exceptional House with 2555 SQFT of combined Living Space with a Huge Bonus Room on the Upper Level and FINISHED BASEMENT. Extended Garage with an Extended Deck makes it nice BBQ parties. Close to playgrounds and parks. The kitchen features a large angled island. There is ample cabinet space, and a spacious eating area overlooks the North-facing backyard and maintenance-free deck. The UPPER LEVEL features 3 bedrooms including the Primary Bedroom with 4 piece Ensuite, shower, a walk-in closet. The BASEMENT is FULLY FINISHED with a large Bedroom nice bath and a sizable storage room.

## **Community Information**

Address 424 40 Avenue

Area Edmonton
Subdivision Maple Crest
City Edmonton
County ALBERTA

Province AB

Postal Code T6T 2G3