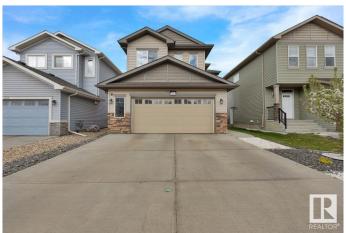

#### \$569,900

4 Bedroom, 3.50 Bathroom, 1,835 sqft Single Family on 0.00 Acres

Maple Crest, Edmonton, AB

Exceptional House with 2555 SQFT of combined Living Space with a Huge Bonus Room on the Upper Level and FINISHED BASEMENT. Extended Garage with an Extended Deck makes it nice BBQ parties. Close to playgrounds and parks. The kitchen features a large angled island. There is ample cabinet space, and a spacious eating area overlooks the North-facing backyard and maintenance-free deck. The UPPER LEVEL features 3 bedrooms including the Primary Bedroom with 4 piece Ensuite, shower, a walk-in closet. The BASEMENT is FULLY FINISHED with a large Bedroom nice bath and a sizable storage room.

## **Community Information**

Address 424 40 Avenue

Area Edmonton
Subdivision Maple Crest
City Edmonton
County ALBERTA

Province AB

Postal Code T6T 2G3