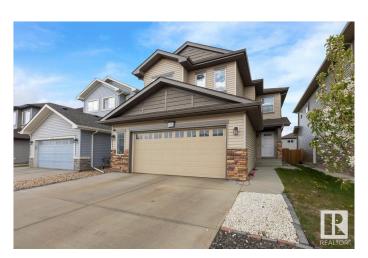

#### \$569,900

4 Bedroom, 3.50 Bathroom, 1,835 sqft Single Family on 0.00 Acres

Maple Crest, Edmonton, AB

Exceptional House with 2555 SQFT of combined Living Space with a Huge Bonus Room on the Upper Level and FINISHED BASEMENT. Extended Garage with an Extended Deck makes it nice BBQ parties. Close to playgrounds and parks. The kitchen features a large angled island. There is ample cabinet space, and a spacious eating area overlooks the North-facing backyard and maintenance-free deck. The UPPER LEVEL features 3 bedrooms including the Primary Bedroom with 4 piece Ensuite, shower, a walk-in closet. The BASEMENT is FULLY FINISHED with a large Bedroom nice bath and a sizable storage room.

## **Community Information**

Address 424 40 Avenue

Area Edmonton
Subdivision Maple Crest
City Edmonton
County ALBERTA

Province AB

Postal Code T6T 2G3