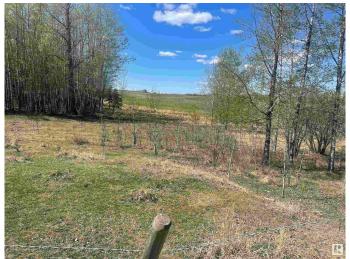

## \$379,000

0 Bedroom, 0.00 Bathroom, Rural on 74.65 Acres

Darwell, Rural Lac Ste. Anne County, AB

This 74.65 ACRES is located on great location, mostly open rolling land making it a perfect place for you to build your dream country home and set up a farm operation. Located on a private no-through road just southwest of Darwell. 2 minutes from Lake Isle and the Silver Sands Golf Course, 51 miles West of Edmonton, 30 minutes from Stony Plain. The real deal of life time with this land that it INCLUDES 475.25 ACRES OF ADJASCENT CROWN LAND LEASED FOR GRAZING. The lease for grazing is transferable to the new owner of this land. If you have the potential to imagine and have a plan to take advantage of the opportunity just presented then this is your call to possibly extend your operation to a new level with competitve edge over others. GST may be applicable.

#### **Exterior**

Exterior Features Fenced, Golf Nearby, No Through Road, Private Setting, Rolling Land