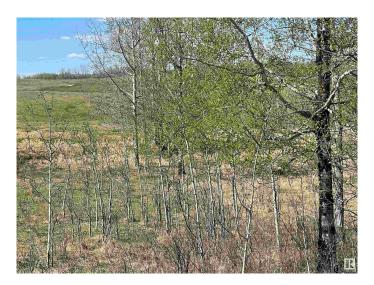

## \$379,000

0 Bedroom, 0.00 Bathroom, Rural on 74.65 Acres

Darwell, Rural Lac Ste. Anne County, AB

This 74.65 ACRES is located on great location, mostly open rolling land making it a perfect place for you to build your dream country home and set up a farm operation. Located on a private no-through road just southwest of Darwell. 2 minutes from Lake Isle and the Silver Sands Golf Course, 51 miles West of Edmonton, 30 minutes from Stony Plain. The real deal of life time with this land that it INCLUDES 475.25 ACRES OF ADJASCENT CROWN LAND LEASED FOR GRAZING. The lease for grazing is transferable to the new owner of this land. If you have the potential to imagine and have a plan to take advantage of the opportunity just presented then this is your call to possibly extend your operation to a new level with competitve edge over others. GST may be applicable.

#### **Exterior**

Exterior Features Fenced, Golf Nearby, No Through Road, Private Setting, Rolling Land