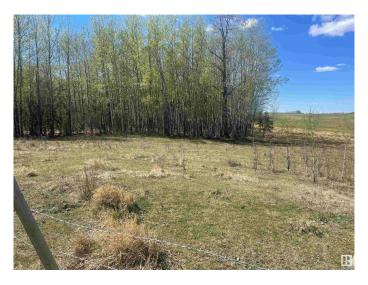

## \$379,000

0 Bedroom, 0.00 Bathroom, Rural on 74.65 Acres

Darwell, Rural Lac Ste. Anne County, AB

This 74.65 ACRES is located on great location, mostly open rolling land making it a perfect place for you to build your dream country home and set up a farm operation. Located on a private no-through road just southwest of Darwell. 2 minutes from Lake Isle and the Silver Sands Golf Course, 51 miles West of Edmonton, 30 minutes from Stony Plain. The real deal of life time with this land that it INCLUDES 475.25 ACRES OF ADJASCENT CROWN LAND LEASED FOR GRAZING. The lease for grazing is transferable to the new owner of this land. If you have the potential to imagine and have a plan to take advantage of the opportunity just presented then this is your call to possibly extend your operation to a new level with competitve edge over others. GST may be applicable.

#### **Exterior**

Exterior Features Fenced, Golf Nearby, No Through Road, Private Setting, Rolling Land