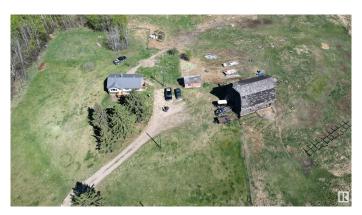

## \$329,000

2 Bedroom, 1.00 Bathroom, 836 sqft Rural on 10.01 Acres

None, Rural Lac Ste. Anne County, AB

Now available, affordable acreage that ticks all the boxes! Well built, cozy home with many upgrades including steel roof, new decks, newer furnace and hot water tank. Along with upgraded vinyl windows, 100amp service, renovated bathroom and new flooring in majority of the house (flooring is included to finish rest of house). Heritage barn still standing and ready to be brought back to it's former glory is currently being used for storage and has pens for keeping animals. Property is fenced within new subdivision boundaries so fence could be expanded outward for additional space for animal grazing. Low maintenance utilities with pump out septic system, drilled well and natural gas service. Located just east of Oldman Lake and only 10 minutes to Rich Valley. Convenient and budget friendly hobby farm ready for you and your finishing touches!