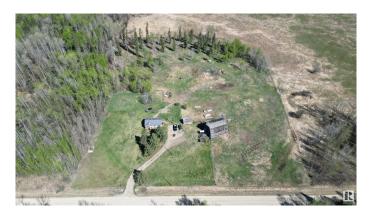

## \$329,000

2 Bedroom, 1.00 Bathroom, 836 sqft Rural on 10.01 Acres

None, Rural Lac Ste. Anne County, AB

Now available, affordable acreage that ticks all the boxes! Well built, cozy home with many upgrades including steel roof, new decks, newer furnace and hot water tank. Along with upgraded vinyl windows, 100amp service, renovated bathroom and new flooring in majority of the house (flooring is included to finish rest of house). Heritage barn still standing and ready to be brought back to it's former glory is currently being used for storage and has pens for keeping animals. Property is fenced within new subdivision boundaries so fence could be expanded outward for additional space for animal grazing. Low maintenance utilities with pump out septic system, drilled well and natural gas service. Located just east of Oldman Lake and only 10 minutes to Rich Valley. Convenient and budget friendly hobby farm ready for you and your finishing touches!