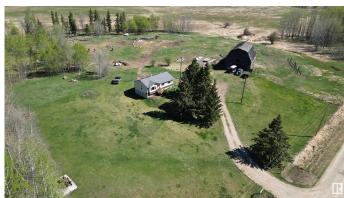

## \$329,000

2 Bedroom, 1.00 Bathroom, 836 sqft Rural on 10.01 Acres

None, Rural Lac Ste. Anne County, AB

Now available, affordable acreage that ticks all the boxes! Well built, cozy home with many upgrades including steel roof, new decks, newer furnace and hot water tank. Along with upgraded vinyl windows, 100amp service, renovated bathroom and new flooring in majority of the house (flooring is included to finish rest of house). Heritage barn still standing and ready to be brought back to it's former glory is currently being used for storage and has pens for keeping animals. Property is fenced within new subdivision boundaries so fence could be expanded outward for additional space for animal grazing. Low maintenance utilities with pump out septic system, drilled well and natural gas service. Located just east of Oldman Lake and only 10 minutes to Rich Valley. Convenient and budget friendly hobby farm ready for you and your finishing touches!