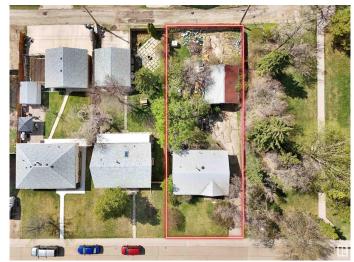

## \$489,000

1 Bedroom, 1.00 Bathroom, 843 sqft Single Family on 0.00 Acres

Britannia Youngstown, Edmonton, AB

Incredible Redevelopment Opportunity in Britannia Youngstown! This expansive 53' x 140' lot, directly facing a serene park, is ideal for multi-family development in one of west Edmonton's most evolving neighbourhoods. Whether you're considering a modern infill, duplex, or fourplex, the possibilities here are endless. Enjoy the convenience of being just 10 minutes to downtown, steps from public transit, close to schools, facilities like the Jasper Place Fitness and Leisure Centre and only minutes from West Edmonton Mall and Mayfield Common. A rare chance to invest in a prime, centrally located community with strong future growth potential!

#### **Exterior**

Exterior Wood, Brick

Exterior Features Corner Lot, See Remarks, Partially Fenced

Roof Asphalt Shingles

Construction Wood, Brick

Foundation Concrete Perimeter