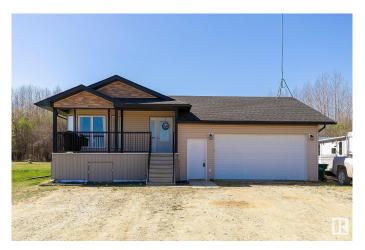

# \$499.900

3 Bedroom, 2.00 Bathroom, 1,415 sqft Rural on 25.97 Acres

None, Rural Lac Ste. Anne County, AB

A HORSE LOVERS DREAM!!! 25.97 ACRES SET UP FOR HORSES!!! FULLY FENCED WITH AUTO WATER, BARN WITH STALLS AND POWER!!! Located less than an hour west of Edmonton you will find this cozy 3 bedroom, 2 full bathroom home offering a HUGE primary bedroom, closet. ensuite and private french doors to deck! An open concept living, dining and kitchen area with eat at island. Stainless steel kitchen appliances surrounded by gorgeous oak cabinetry.

## **Essential Information**

MLS® # E4434576 Price \$499,900

Bedrooms 3
Bathrooms 2.00
Full Baths 2

Square Footage 1,415 Acres 25.97 Year Built 2013

Type Rural

Sub-Type Detached Single Family

Style Bungalow

# **Amenities**

Features Closet Organizers, Deck, Detectors Smoke, Exterior Walls- 2"x6", Front

Porch, No Smoking Home, Vaulted Ceiling, Vinyl Windows

## **Exterior**

Exterior Wood

Exterior Features Backs Onto Park/Trees, Cross Fenced, Cul-De-Sac, Fenced, Flat Site,

**Schools** 

Construction Wood

Foundation Insulated Concrete Form