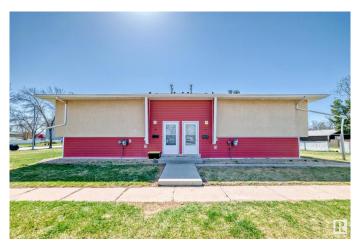

# \$485,000 - 122 Mt. Pleasant Drive, Camrose

MLS® #E4434557

#### \$485,000

8 Bedroom, 4.00 Bathroom, 2,090 sqft Single Family on 0.00 Acres

Mount Pleasant (Camrose), Camrose, AB

Fantastic investment opportunity in the heart of Camrose! This fully tenanted 4-plex offers exceptional value. Each of the 4 spacious units is completely self-contained and separately metered for ELECTRIC, GAS, WATER & SEWERâ€"an ideal setup that allows tenants to manage their own utilities while keeping owner expenses low. Inside each unit, you'll find 2 well-sized bedrooms, a 4-piece bathroom, in-suite laundry with washer and dryer, a full kitchen with fridge and stove, and a private balcony. Each unit also comes with its own energized parking stall. Located close to schools, shopping, parks, this well-maintained building is consistently rented. Whether you're expanding your portfolio or making your first real estate investment, this is a fantastic opportunity. Roof 2019, weeping tile foundation wrap 2022.