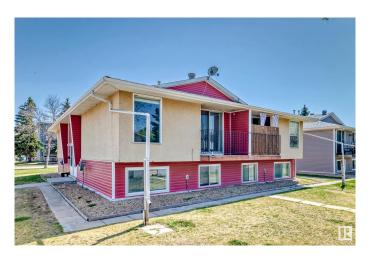

# \$485,000 - 122 Mt. Pleasant Drive, Camrose

MLS® #E4434557

#### \$485,000

8 Bedroom, 4.00 Bathroom, 2,090 sqft Single Family on 0.00 Acres

Mount Pleasant (Camrose), Camrose, AB

Fantastic investment opportunity in the heart of Camrose! This fully tenanted 4-plex offers exceptional value. Each of the 4 spacious units is completely self-contained and separately metered for ELECTRIC, GAS, WATER & SEWERâ€"an ideal setup that allows tenants to manage their own utilities while keeping owner expenses low. Inside each unit, you'll find 2 well-sized bedrooms, a 4-piece bathroom, in-suite laundry with washer and dryer, a full kitchen with fridge and stove, and a private balcony. Each unit also comes with its own energized parking stall. Located close to schools, shopping, parks, this well-maintained building is consistently rented. Whether you're expanding your portfolio or making your first real estate investment, this is a fantastic opportunity. Roof 2019, weeping tile foundation wrap 2022.