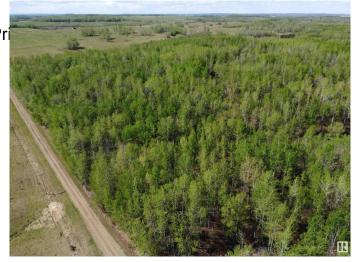

### \$888,000

0 Bedroom, 0.00 Bathroom, Rural on 320.00 Acres

None, Rural Parkland County, AB

Amazing half section at the south edge of Parkland County, less than an hour west of Edmonton. Heavily treed with lots of elevation changes throughout and a deep ravine running through it. Just north of the North Saskatchewan River near Burtonsville Island Natural Area. One oil well surface lease at the north end generating annual revenue.

## **Exterior**

Exterior Features Creek, No Through Road, Pri