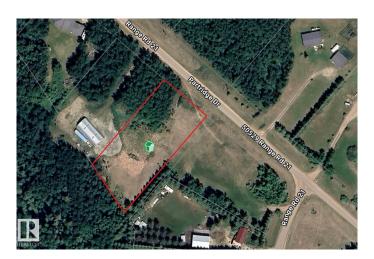

# \$96,000

0 Bedroom, 0.00 Bathroom, Rural on 1.03 Acres

Twin Ravines, Rural Parkland County, AB

For sale: A serene 1.03-acre lot nestled in a peaceful setting, backing directly onto a park/reserve! Located just minutes from the beautiful North Saskatchewan River, this prime piece of land offers the perfect backdrop for nature lovers and outdoor enthusiasts. The area is home to abundant wildlife, allowing you to experience the beauty of nature right from your backyard. Ideal for building a custom hillside bungalow, the sloped terrain offers endless possibilities for design. The tranquil surroundings provide a quiet escape from the hustle and bustle of city life. Only a short drive away from Stony Plain and Devon with access to grocery store, schools, and more. Embrace the opportunity to create your dream home in this picturesque, private location!

# **Community Information**

Address #113 50529 Rge Road 21

Area Rural Parkland County

Subdivision Twin Ravines

City Rural Parkland County

County ALBERTA

Province AB

Postal Code T0E 2N4

#### **Exterior**

Exterior Features Backs Onto Park/Trees, Hillside, Private Setting, Treed Lot