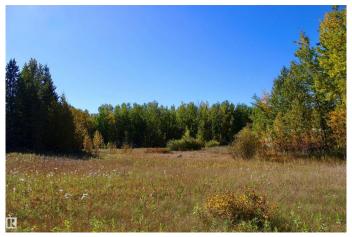

# \$96,000

0 Bedroom, 0.00 Bathroom, Rural on 1.03 Acres

Twin Ravines, Rural Parkland County, AB

For sale: A serene 1.03-acre lot nestled in a peaceful setting, backing directly onto a park/reserve! Located just minutes from the beautiful North Saskatchewan River, this prime piece of land offers the perfect backdrop for nature lovers and outdoor enthusiasts. The area is home to abundant wildlife, allowing you to experience the beauty of nature right from your backyard. Ideal for building a custom hillside bungalow, the sloped terrain offers endless possibilities for design. The tranquil surroundings provide a quiet escape from the hustle and bustle of city life. Only a short drive away from Stony Plain and Devon with access to grocery store, schools, and more. Embrace the opportunity to create your dream home in this picturesque, private location!

#### **Exterior**

Exterior Features Backs Onto Park/Trees, Hillside, Private Setting, Treed Lot