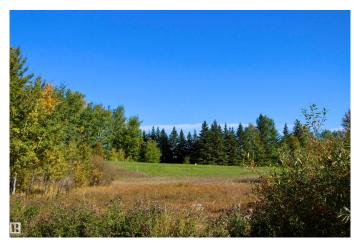

# \$96,000

0 Bedroom, 0.00 Bathroom, Rural on 1.03 Acres

Twin Ravines, Rural Parkland County, AB

For sale: A serene 1.03-acre lot nestled in a peaceful setting, backing directly onto a park/reserve! Located just minutes from the beautiful North Saskatchewan River, this prime piece of land offers the perfect backdrop for nature lovers and outdoor enthusiasts. The area is home to abundant wildlife, allowing you to experience the beauty of nature right from your backyard. Ideal for building a custom hillside bungalow, the sloped terrain offers endless possibilities for design. The tranquil surroundings provide a quiet escape from the hustle and bustle of city life. Only a short drive away from Stony Plain and Devon with access to grocery store, schools, and more. Embrace the opportunity to create your dream home in this picturesque, private location!

#### **Exterior**

Exterior Features Backs Onto Park/Trees, Hillside, Private Setting, Treed Lot