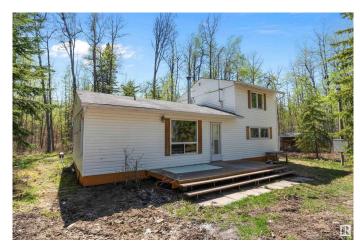

## \$349,900

1 Bedroom, 1.00 Bathroom, 1,071 sqft Rural on 1.10 Acres

Wizard Heights, Rural Wetaskiwin County, AB

Welcome to your perfect lake escape at beautiful Wizard Lake, located in the desirable and quiet community of Wizard Heights! This charming and cozy cabin sits on a stunning 1.1-acre treed lot, offering incredible privacy, peaceful surroundings, and space to enjoy outdoor living. Just a short 2-minute walk to the water and boat launch, this location is ideal for swimming, boating, and enjoying everything lake life has to offer. Inside, you'II find a bright upper-level bedroom, a brand new 4-piece bathroom, and stylish new flooring throughout the cabin. The warm and welcoming interior features a wood-burning stove and electric heat to keep you comfortable in all seasons. Recent major upgrades include a newly drilled well and a brand new septic holding tankâ€"providing reliable and modern utility services. Whether you're looking for a weekend getaway, or a seasonal retreat, this unique Wizard Lake property is ready for your enjoyment.