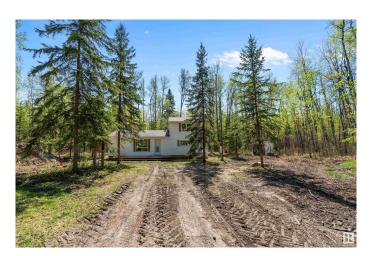

## \$349,900

1 Bedroom, 1.00 Bathroom, 1,071 sqft Rural on 1.10 Acres

Wizard Heights, Rural Wetaskiwin County, AB

Welcome to your perfect lake escape at beautiful Wizard Lake, located in the desirable and quiet community of Wizard Heights! This charming and cozy cabin sits on a stunning 1.1-acre treed lot, offering incredible privacy, peaceful surroundings, and space to enjoy outdoor living. Just a short 2-minute walk to the water and boat launch, this location is ideal for swimming, boating, and enjoying everything lake life has to offer. Inside, you'II find a bright upper-level bedroom, a brand new 4-piece bathroom, and stylish new flooring throughout the cabin. The warm and welcoming interior features a wood-burning stove and electric heat to keep you comfortable in all seasons. Recent major upgrades include a newly drilled well and a brand new septic holding tankâ€"providing reliable and modern utility services. Whether you're looking for a weekend getaway, or a seasonal retreat, this unique Wizard Lake property is ready for your enjoyment.