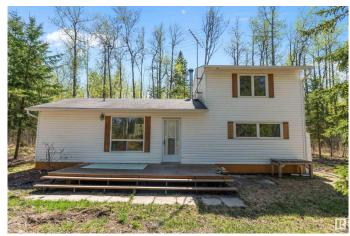

## \$349,900

1 Bedroom, 1.00 Bathroom, 1,071 sqft Rural on 1.10 Acres

Wizard Heights, Rural Wetaskiwin County, AB

Welcome to your perfect lake escape at beautiful Wizard Lake, located in the desirable and quiet community of Wizard Heights! This charming and cozy cabin sits on a stunning 1.1-acre treed lot, offering incredible privacy, peaceful surroundings, and space to enjoy outdoor living. Just a short 2-minute walk to the water and boat launch, this location is ideal for swimming, boating, and enjoying everything lake life has to offer. Inside, you'II find a bright upper-level bedroom, a brand new 4-piece bathroom, and stylish new flooring throughout the cabin. The warm and welcoming interior features a wood-burning stove and electric heat to keep you comfortable in all seasons. Recent major upgrades include a newly drilled well and a brand new septic holding tankâ€"providing reliable and modern utility services. Whether you're looking for a weekend getaway, or a seasonal retreat, this unique Wizard Lake property is ready for your enjoyment.