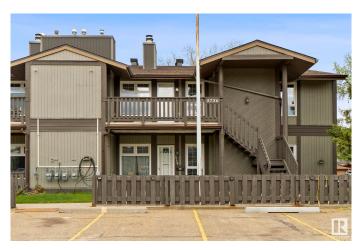

#### \$204,900

2 Bedroom, 1.00 Bathroom, 1,141 sqft Condo / Townhouse on 0.00 Acres

Gariepy, Edmonton, AB

Located in one of the West End's most serene and prestigious neighborhoods Gariepy (Lessard). This upper-level corner unit offers the perfect blend of comfort, space, and convenience. Boasting 1,140 sq ft, the home features two spacious bedrooms, each with walk-in closets, a full 4-piece bathroom, and a versatile den ideal for a home office, study, or guest room. The open concept layout is filled with natural light and includes a private front facing balcony and two parking stalls. Located in a beautifully maintained complex with mature trees, you'II enjoy quick access to transit, parks, shopping, schools, West Edmonton Mall, and the Whitemud. An excellent opportunity for first time buyers, downsizers, or investors!

#### **Amenities**

Amenities Closet Organizers, Deck, Front Porch, Parking-Visitor, Vinyl Windows

Parking 2 Outdoor Stalls

#### **Exterior**

Exterior Wood, Asphalt

Exterior Features Golf Nearby, Park/Reserve, Playground Nearby, Public Transportation,

Schools, Shopping Nearby, See Remarks

Roof Asphalt Shingles
Construction Wood, Asphalt