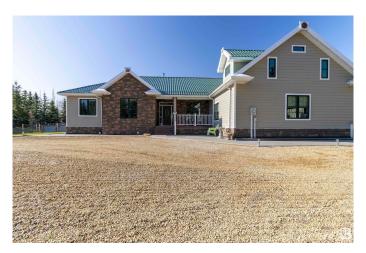

#### \$949,900

3 Bedroom, 2.50 Bathroom, 3,085 sqft Rural on 3.19 Acres

Los Villas, Rural Strathcona County, AB

Welcome home to your Gated Custom Built 3085 sq ft Bungalow on a VERY private 3.18 acres just 15 minutes to Sherwood Park! Enjoy your 9' ceilings with in-floor heating and loads of natural light. There are three bedrooms plus a dedicated office. Master features a 5 pc ensuite with a big walk-in closet. Living room has a beautiful ceramic fireplace and sliding doors to your covered deck overlooking your private oasis! Huge bonus room over the garage has its own 2 pc bath- perfect for watching the Oilers win the Cup! Triple attached garage also with in-floor heat and an abundance of storage. In the garage is the access to the 6' crawl space that also has loads of storage. There is a 30X50 concrete pad off the garage that can double as a pickleball court! There is also a 6000 gallon rainwater collection system, photo sensitive yard lights, outdoor speakers, firepit and many more features!!

#### **Exterior**

Exterior Wood

Exterior Features Private Setting, Treed Lot

Construction Wood

Foundation Insulated Concrete Form