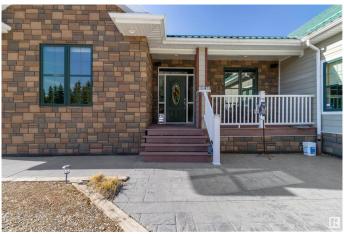

#### \$949,900

3 Bedroom, 2.50 Bathroom, 3,085 sqft Rural on 3.19 Acres

Los Villas, Rural Strathcona County, AB

Welcome home to your Gated Custom Built 3085 sq ft Bungalow on a VERY private 3.18 acres just 15 minutes to Sherwood Park! Enjoy your 9' ceilings with in-floor heating and loads of natural light. There are three bedrooms plus a dedicated office. Master features a 5 pc ensuite with a big walk-in closet. Living room has a beautiful ceramic fireplace and sliding doors to your covered deck overlooking your private oasis! Huge bonus room over the garage has its own 2 pc bath- perfect for watching the Oilers win the Cup! Triple attached garage also with in-floor heat and an abundance of storage. In the garage is the access to the 6' crawl space that also has loads of storage. There is a 30X50 concrete pad off the garage that can double as a pickleball court! There is also a 6000 gallon rainwater collection system, photo sensitive yard lights, outdoor speakers, firepit and many more features!!

#### **Exterior**

Exterior Wood

Exterior Features Private Setting, Treed Lot

Construction Wood

Foundation Insulated Concrete Form