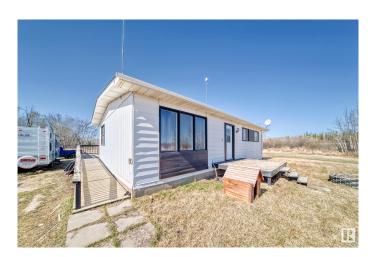

# \$499,750

3 Bedroom, 1.00 Bathroom, 970 sqft Rural on 40.13 Acres

None, Rural Lac Ste. Anne County, AB

Looking for peaceful country living with room to grow? This cozy 3-bedroom, 1-bath bungalow sits on 40 fully fenced acresâ€"perfect for hobby farming, pets, or just soaking in that wide-open space! You'II love the double detached garage and 18' x 12' shopâ€"great for projects, toys, or storage. Whether you're dreaming of raising animals, planting a huge garden, or just want privacy, this property has it all. Only 30 minutes from Edmonton and just a short drive to the charming town of Onoway, you get the best of both worldsâ€"peaceful rural life with quick access to city conveniences. This is the kind of place where fresh air, starry nights, and endless possibilities live.

#### **Essential Information**

MLS® # E4434162 Price \$499,750

Bedrooms 3

Bathrooms 1.00

Full Baths 1

Square Footage 970

Acres 40.13

Year Built 1970

Type Rural

Sub-Type Detached Single Family

Style Bungalow

Status Active

#### **Exterior**

Exterior Prefab

Exterior Features Corner Lot, Fenced, Flat Site, Low Maintenance Landscape

Construction Prefab

Foundation Grade Beam