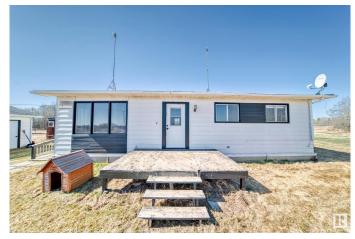

# \$499,750

3 Bedroom, 1.00 Bathroom, 970 sqft Rural on 40.13 Acres

None, Rural Lac Ste. Anne County, AB

Looking for peaceful country living with room to grow? This cozy 3-bedroom, 1-bath bungalow sits on 40 fully fenced acresâ€"perfect for hobby farming, pets, or just soaking in that wide-open space! You'II love the double detached garage and 18' x 12' shopâ€"great for projects, toys, or storage. Whether you're dreaming of raising animals, planting a huge garden, or just want privacy, this property has it all. Only 30 minutes from Edmonton and just a short drive to the charming town of Onoway, you get the best of both worldsâ€"peaceful rural life with quick access to city conveniences. This is the kind of place where fresh air, starry nights, and endless possibilities live.

### **Amenities**

Features Deck, Front Porch, Hot Water Natural Gas, Parking-Extra