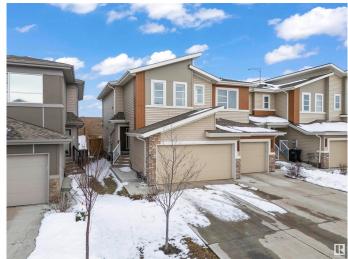

### \$459,000

3 Bedroom, 2.50 Bathroom, 1,542 sqft Single Family on 0.00 Acres

Cavanagh, Edmonton, AB

Located in the vibrant community of Cavanagh in SW Edmonton, this former Sterling Showhome is a beautifully maintained half-duplex offering 1,542 sq ft of thoughtfully designed living space. Built in 2020, it features 3 bedrooms, 2.5 bathrooms, and an open-concept main floor with stylish finishes, including vinyl plank and tile flooring. The upper level includes a convenient laundry room and a spacious primary suite with a 5-piece ensuite. The home also offers an unfinished basement for future development and a double attached garage. Situated on a west-facing lot and close to schools, shopping, and major roadways, this home blends comfort, quality, and location.