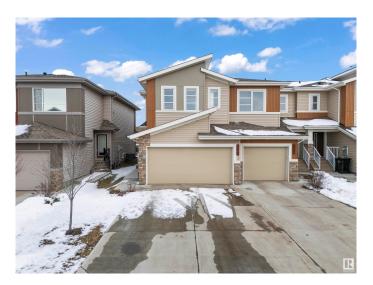

### \$459,000

3 Bedroom, 2.50 Bathroom, 1,542 sqft Single Family on 0.00 Acres

Cavanagh, Edmonton, AB

Located in the vibrant community of Cavanagh in SW Edmonton, this former Sterling Showhome is a beautifully maintained half-duplex offering 1,542 sq ft of thoughtfully designed living space. Built in 2020, it features 3 bedrooms, 2.5 bathrooms, and an open-concept main floor with stylish finishes, including vinyl plank and tile flooring. The upper level includes a convenient laundry room and a spacious primary suite with a 5-piece ensuite. The home also offers an unfinished basement for future development and a double attached garage. Situated on a west-facing lot and close to schools, shopping, and major roadways, this home blends comfort, quality, and location.