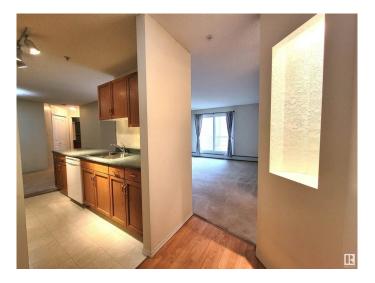

#### \$199,900

2 Bedroom, 2.00 Bathroom, 982 sqft Condo / Townhouse on 0.00 Acres

Rideau Park (Edmonton), Edmonton, AB

Very well maintained condo in Grande Whitemud in the community of Rideau Park. This 982sf condo, overlooking the peaceful courtyard, has two bedrooms and 2 full bathrooms. Features of this condo include: titled underground heated parking, storage cage, in-suite laundry, spacious LR, cozy DR, and as mentioned earlier, a balcony overlooking the courtyard. Condo amenities include: a social room and exercise room. Conveniently located close to Whitemud Fwy, Calgary Trail, Southgate Shopping Centre, LRT, library, hair salons, meat shops, medical facilities, many restaurants and too many others to name.

#### Interior

Interior Features ensuite bathroom

Appliances Dishwasher-Built-In, Dryer, Hood Fan, Refrigerator, Stove-Electric,

Washer, Window Coverings

Heating Hot Water, Natural Gas