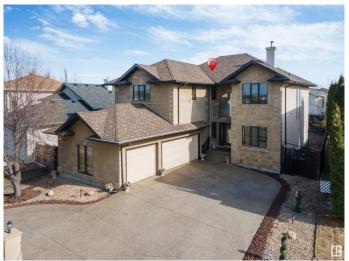

# \$859,000 - 8715 160a Avenue, Edmonton

MLS® #E4433897

### \$859,000

4 Bedroom, 3.50 Bathroom, 3,004 sqft Single Family on 0.00 Acres

Belle Rive, Edmonton, AB

Right across the lake in the heart of Belle Rive! This impressive 4 bedroom, 3.5 bathroom triple-car garage home offers approximately 3000 square feet; featuring generous living space, including a main-floor den, living & family room, dining room and kitchen. A stunning open-to-above living room floods the space with natural light. Upstairs, you'll find 4 spacious bedrooms and 3 full bathrooms. The primary suite features a walk-in closet and a 4 piece ensuite. The unfinished basement gives you the opportunity to create the space of your dreams!