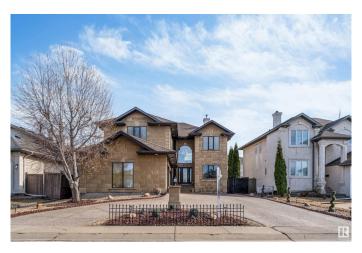

# \$859,000 - 8715 160a Avenue, Edmonton

MLS® #E4433897

### \$859,000

4 Bedroom, 3.50 Bathroom, 3,004 sqft Single Family on 0.00 Acres

Belle Rive, Edmonton, AB

Right across the lake in the heart of Belle Rive! This impressive 4 bedroom, 3.5 bathroom triple-car garage home offers approximately 3000 square feet; featuring generous living space, including a main-floor den, living & family room, dining room and kitchen. A stunning open-to-above living room floods the space with natural light. Upstairs, you'll find 4 spacious bedrooms and 3 full bathrooms. The primary suite features a walk-in closet and a 4 piece ensuite. The unfinished basement gives you the opportunity to create the space of your dreams!