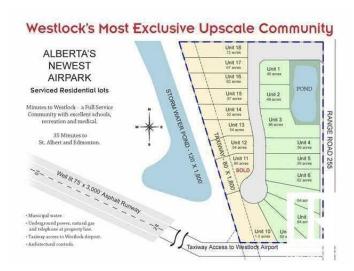

### \$74,000

0 Bedroom, 0.00 Bathroom, Rural on 0.72 Acres

Crosswind Landing, Rural Westlock County, AB

What a beautiful spot to build your dream home in Westlock County's upscale architecturally controlled sub-division from .14 acres to 1 acre in size that have municipal water, underground power, gas and telephone to each lot. These lots have aircraft access to Westlock Airport and it's an easy commute to Edmonton (35 minutes to St. Albert) or points north . Adjacent to Rainbow Park just 4 1/2 miles from town. Large ponds with wildlife (largest is 1800 ft long for kayak/canoeing), 1000 lovely, planted trees (2014) including Lilac, Golden Willow, Red Osier Dogwood & Laurel Leaf Willows surround the sub-division and embrace the entryway. Westlock is a full service community with modern hospital, public & private schools, shopping & recreational facilities, 18 hole golf and 15 minutes to Tawatinaw Ski hill with downhill. snowboard, tubing & cross-country skiing. Country living at it's finest. GST may apply.

## **Community Information**

Address 18- -59512 Rr 255

Area Rural Westlock County

Subdivision Crosswind Landing

City Rural Westlock County

County ALBERTA

Province AB

Postal Code T7P 2P4

### **Exterior**

Exterior Features Airport Nearby, Level Land, Schools, Shopping Nearby, Ski Hill Nearby,

Stream/Pond, See Remarks