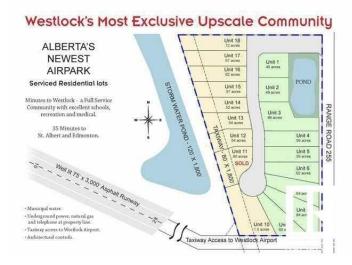

### \$85,000

0 Bedroom, 0.00 Bathroom, Rural on 0.84 Acres

Crosswind Landing, Rural Westlock County, AB

What a beautiful spot to build your dream home in Westlock County's upscale architecturally controlled sub-division from .14 acres to 1 acre in size that have municipal water, underground power, gas and telephone to each lot. These lots have aircraft access to Westlock Airport and it's an easy commute to Edmonton (35 minutes to St. Albert) or points north . Adjacent to Rainbow Park just 4 1/2 miles from town. Large ponds with wildlife (largest is 1800 ft long for kayak/canoeing), 1000 lovely, planted trees (2014) including Lilac, Golden Willow, Red Osier Dogwood & Laurel Leaf Willows surround the sub-division and embrace the entryway. Westlock is a full service community with modern hospital, public & private schools, shopping & recreational facilities, 18 hole golf and 15 minutes to Tawatinaw Ski hill with downhill. snowboard, tubing & cross-country skiing. Country living at it's finest. GST may apply.

# **Community Information**

Address 8 - 59512 Rr 255

Area Rural Westlock County

Subdivision Crosswind Landing

City Rural Westlock County

County ALBERTA

Province AB

Postal Code T7P 2P4