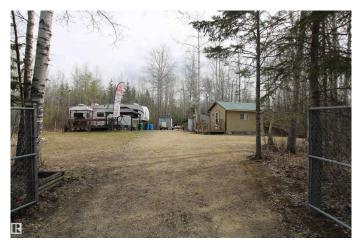

#### From Sunrise Coffee to Lakeside

Adventuresâ€"Own Your Escape at Lot 13 in scenic Lessard Lake Estates â€" the perfect turnkey family campground retreat! This fully serviced 1-acre recreational lot comes complete with a 33' Forest River Wildcat fifth wheel trailer featuring 3 slide-outs (dining, bedroom, living). Zoned CR3, the property permits RV use and is ideal for seasonal or long-term enjoyment. Power is on-site, along with an above-ground cistern, 1,000-gallon septic holding tank with sani-dump, fresh water storage in a dedicated shed and a heated bunkie for when you are hosting overnight guests. The flat, landscaped lot offers excellent access via gravel driveway, including a gate ensuring privacy and ongoing security. Just minutes from the boat launch, enjoy boating, stillness and natural beauty in a peaceful setting with room to gather with friends and family. Your family's recreational haven awaits! Grow your family. Grow your family camp.

## Exterior

| Exterior Features | Boating, Private Setting, Recreation Use |
|-------------------|------------------------------------------|
| Lot Description   | 123'x350'                                |