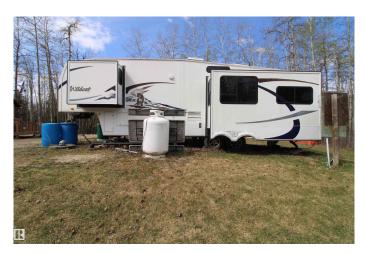

#### From Sunrise Coffee to Lakeside

Adventuresâ€"Own Your Escape at Lot 13 in scenic Lessard Lake Estates â€" the perfect turnkey family campground retreat! This fully serviced 1-acre recreational lot comes complete with a 33' Forest River Wildcat fifth wheel trailer featuring 3 slide-outs (dining, bedroom, living). Zoned CR3, the property permits RV use and is ideal for seasonal or long-term enjoyment. Power is on-site, along with an above-ground cistern, 1,000-gallon septic holding tank with sani-dump, fresh water storage in a dedicated shed and a heated bunkie for when you are hosting overnight guests. The flat, landscaped lot offers excellent access via gravel driveway, including a gate ensuring privacy and ongoing security. Just minutes from the boat launch, enjoy boating, stillness and natural beauty in a peaceful setting with room to gather with friends and family. Your family's recreational haven awaits! Grow your family. Grow your family camp.