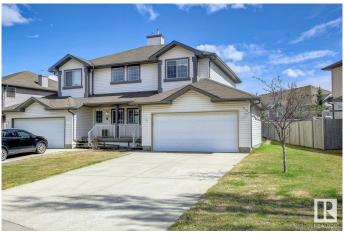

#### \$425.000

3 Bedroom, 1.50 Bathroom, 1,145 sqft Single Family on 0.00 Acres

Ellerslie, Edmonton, AB

Don't miss out on this amazing property at a great location and with a big open front! Single family half-duplex home with an oversized double garage, big driveway with four car or RV parking space, features 3 bedrooms and a cozy corner fireplace. Recent upgrades include new carpet, new window covering, new paint, maintenance free landing and deck. Unfinished basement waiting for your final touchs. Very close to bus route for Century Park and big park/playground and close to all amenties including schools, public transportation, parks, shopping, restaurants, and ANTHONY HENDAY.

### **Essential Information**

MLS® # E4433582 Price \$425,000

Bedrooms 3

Bathrooms 1.50

Full Baths 1

Half Baths 1

Square Footage 1,145 Acres 0.00

Year Built 2005

Type Single Family

Sub-Type Half Duplex

Style 2 Storey
Status Active

### **Amenities**

Amenities Deck, No Animal Home, No Smoking Home

Parking Spaces 6

Parking Double Garage Attached, Front Drive Access, RV Parking

### **Exterior**

Exterior Concrete, Vinyl

Exterior Features Backs Onto Park/Trees, Fenced, No Back Lane

Roof Asphalt Shingles, Vinyl Shingles

Construction Concrete, Vinyl

Foundation Concrete Perimeter