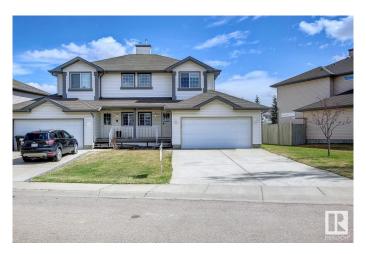

#### \$425.000

3 Bedroom, 1.50 Bathroom, 1,145 sqft Single Family on 0.00 Acres

Ellerslie, Edmonton, AB

Don't miss out on this amazing property at a great location and with a big open front! Single family half-duplex home with an oversized double garage, big driveway with four car or RV parking space, features 3 bedrooms and a cozy corner fireplace. Recent upgrades include new carpet, new window covering, new paint, maintenance free landing and deck. Unfinished basement waiting for your final touchs. Very close to bus route for Century Park and big park/playground and close to all amenties including schools, public transportation, parks, shopping, restaurants, and ANTHONY HENDAY.

### **Essential Information**

MLS® # E4433582 Price \$425,000

Bedrooms 3

Bathrooms 1.50

Full Baths 1

Half Baths 1

Square Footage 1,145 Acres 0.00

Year Built 2005

Type Single Family

Sub-Type Half Duplex

Style 2 Storey
Status Active

### **Amenities**

Amenities Deck, No Animal Home, No Smoking Home

Parking Spaces 6

Parking Double Garage Attached, Front Drive Access, RV Parking

### **Exterior**

Exterior Concrete, Vinyl

Exterior Features Backs Onto Park/Trees, Fenced, No Back Lane

Roof Asphalt Shingles, Vinyl Shingles

Construction Concrete, Vinyl

Foundation Concrete Perimeter