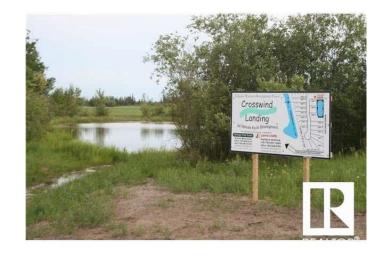

## \$80,000

0 Bedroom, 0.00 Bathroom, Rural on 0.62 Acres

Crosswind Landing, Rural Westlock County, AB

What a beautiful spot to build your dream home in Westlock County's upscale architecturally controlled sub-division from .14 acres to 1 acre in size that have municipal water, underground power, gas and telephone to each lot. These lots have aircraft access to Westlock Airport and it's an easy commute to Edmonton (35 minutes to St. Albert) or points north . Adjacent to Rainbow Park just 4 1/2 miles from town. Large ponds with wildlife (largest is 1800 ft long for kayak/canoeing), 1000 lovely, planted trees (2014) including Lilac, Golden Willow, Red Osier Dogwood & Laurel Leaf Willows surround the sub-division and embrace the entryway. Westlock is a full service community with modern hospital, public & private schools, shopping & recreational facilities, 18 hole golf and 15 minutes to Tawatinaw Ski hill with downhill. snowboard, tubing & cross-country skiing. Country living at it's finest. GST may apply.

### **Exterior**

Exterior Features Airport Nearby, Golf Nearby, Level Land, Schools, Shopping Nearby,

Stream/Pond, See Remarks