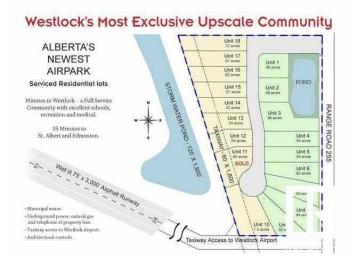

## \$80,000

0 Bedroom, 0.00 Bathroom, Rural on 0.62 Acres

Crosswind Landing, Rural Westlock County, AB

What a beautiful spot to build your dream home in Westlock County's upscale architecturally controlled sub-division from .14 acres to 1 acre in size that have municipal water, underground power, gas and telephone to each lot. These lots have aircraft access to Westlock Airport and it's an easy commute to Edmonton (35 minutes to St. Albert) or points north . Adjacent to Rainbow Park just 4 1/2 miles from town. Large ponds with wildlife (largest is 1800 ft long for kayak/canoeing), 1000 lovely, planted trees (2014) including Lilac, Golden Willow, Red Osier Dogwood & Laurel Leaf Willows surround the sub-division and embrace the entryway. Westlock is a full service community with modern hospital, public & private schools, shopping & recreational facilities, 18 hole golf and 15 minutes to Tawatinaw Ski hill with downhill. snowboard, tubing & cross-country skiing. Country living at it's finest. GST may apply.

### **Exterior**

Exterior Features Airport Nearby, Golf Nearby, Level Land, Schools, Shopping Nearby,

Stream/Pond, See Remarks