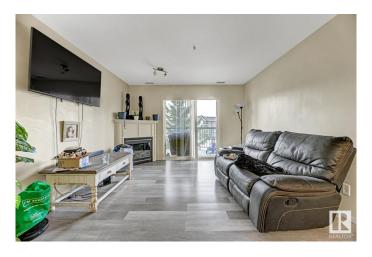

### \$217,000

2 Bedroom, 2.00 Bathroom, 876 sqft Condo / Townhouse on 0.00 Acres

Blackmud Creek, Edmonton, AB

Great starter home or invesment opportunity in the quiet community of Blackmud Creek. This well kept 3nd floor condo boasts open concept living room with a fireplace, kitchen and dining area. Spacious master bedroom has its on en-suite bathroom and lots of natural light. The 2nd bedroom is vey spacious as well. For the BBQ/outdoors lovers there is a balcony! There is also a storage with the underground parking stall. Other amenities within the condo are: games room, exercise room, social room and a guest suite. Across from an elementary school, next to a shopping complex, and public transportation right outside the building. OPPORTUNITY, LOCATION, CONDITION!