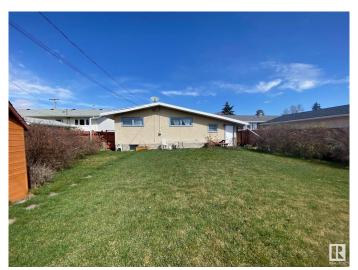

# \$219,900

4 Bedroom, 2.50 Bathroom, 1,139 sqft Single Family on 0.00 Acres

Spatinow, Wetaskiwin, AB

Good sized home located in Parkdale neighborhood needs a new family to call it home! Main floor has 3 bedrooms, master has 2-pc en-suite, main 4-pc bath, kitchen, dining/living room. Basement has nice sized family room with fireplace, 4th bedroom, 3-pc bath, and sauna. Wall Unit in dining area stays. Single attached garage and carport, fenced back yard has a shed, and 3 Saskatoon bushes & 5 Hascap bushes that produce very well.

#### **Exterior**

Exterior Wood, Stone, Stucco

Exterior Features Fenced, Flat Site, Fruit Trees/Shrubs, Golf Nearby, Landscaped,

Playground Nearby, Public Swimming Pool, Schools, Shopping Nearby

Roof Asphalt Shingles