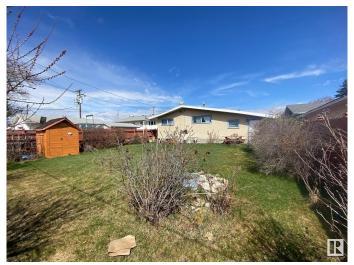

# \$219,900

4 Bedroom, 2.50 Bathroom, 1,139 sqft Single Family on 0.00 Acres

Spatinow, Wetaskiwin, AB

Good sized home located in Parkdale neighborhood needs a new family to call it home! Main floor has 3 bedrooms, master has 2-pc en-suite, main 4-pc bath, kitchen, dining/living room. Basement has nice sized family room with fireplace, 4th bedroom, 3-pc bath, and sauna. Wall Unit in dining area stays. Single attached garage and carport, fenced back yard has a shed, and 3 Saskatoon bushes & 5 Hascap bushes that produce very well.

#### **Exterior**

Exterior Wood, Stone, Stucco

Exterior Features Fenced, Flat Site, Fruit Trees/Shrubs, Golf Nearby, Landscaped,

Playground Nearby, Public Swimming Pool, Schools, Shopping Nearby

Roof Asphalt Shingles