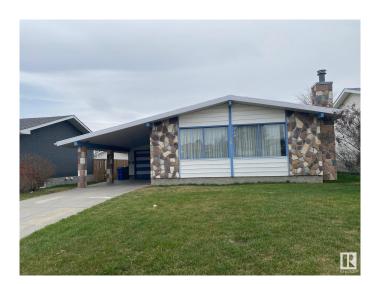

# \$219,900 - 5515 43 Avenue, Wetaskiwin

MLS® #E4433309

# \$219,900

4 Bedroom, 2.50 Bathroom, 1,139 sqft Single Family on 0.00 Acres

Spatinow, Wetaskiwin, AB

Good sized home located in Parkdale neighborhood needs a new family to call it home! Main floor has 3 bedrooms, master has 2-pc en-suite, main 4-pc bath, kitchen, dining/living room. Basement has nice sized family room with fireplace, 4th bedroom, 3-pc bath, and sauna. Wall Unit in dining area stays. Single attached garage and carport, fenced back yard has a shed, and 3 Saskatoon bushes & 5 Hascap bushes that produce very well.

#### **Exterior**

Exterior Wood, Stone, Stucco

Exterior Features Fenced, Flat Site, Fruit Trees/Shrubs, Golf Nearby, Landscaped,

Playground Nearby, Public Swimming Pool, Schools, Shopping Nearby

Roof Asphalt Shingles