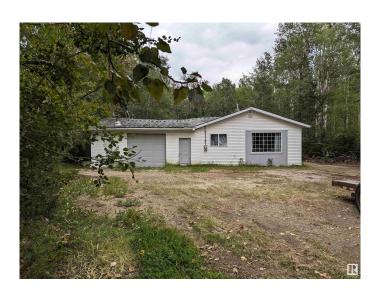

## \$113,500

1 Bedroom, 0.00 Bathroom, 532 sqft Rural on 0.38 Acres

Warwa Estates, Rural Lac Ste. Anne County, AB

Rustic Cabin Getaway at Warwa Estates! Just 45 minutes from Edmonton, this charming rustic cabin sits on nearly half an acre, surrounded by mature trees â€" perfect for outdoor enthusiasts. Featuring 100-amp power, an open-concept design, and a cozy wood-burning fireplace, this cabin comes furnished with a queen bed and sofa, plus a 40-ft 5th wheel trailer included for extra space. Located right next to the Summer Village of West Cove, with boat launches, quadding trails, a playground, and ball fields all within walking distance. The septic tank and drainage system are already in place. The cabin is in good condition, while the garage and rear addition offer a great opportunity for renovation or expansion. Whether you're looking for a weekend escape, a hunting base, or a family retreat, this property is the ideal getaway â€" and it's all less than an hour from the city!

### **Exterior**

Exterior Wood

Exterior Features Boating, No Through Road, Picnic Area, Playground Nearby, Private

Fishing, Private Setting

Construction Wood Foundation Piling