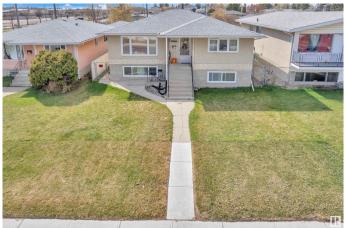

#### \$449.999

5 Bedroom, 2.00 Bathroom, 1,183 sqft Single Family on 0.00 Acres

Killarney, Edmonton, AB

This well-maintained up/down duplex is ideally located near shopping, public transit, and schools. It includes two high-efficiency furnaces, separate laundry areas, and two kitchens. Both units feature bright layouts with large windows that let in plenty of natural light. The upper unit offers 3 bedrooms, a full bathroom, and a spacious living room, dining area, and kitchen. The fully finished basement includes 2 bedrooms, a bathroom, and an open-concept living room and kitchen. Additional features include ample storage, a large backyard with a concrete patio, garden space, and double detached garage. Situated on a generous 45' x 150' lot, this property is a great opportunity for first-time buyers or investors."