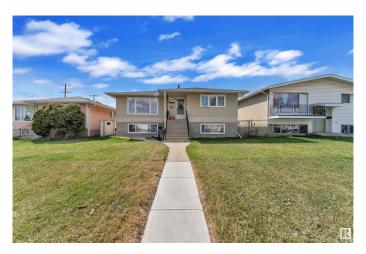

#### \$449.999

5 Bedroom, 2.00 Bathroom, 1,183 sqft Single Family on 0.00 Acres

Killarney, Edmonton, AB

This well-maintained up/down duplex is ideally located near shopping, public transit, and schools. It includes two high-efficiency furnaces, separate laundry areas, and two kitchens. Both units feature bright layouts with large windows that let in plenty of natural light. The upper unit offers 3 bedrooms, a full bathroom, and a spacious living room, dining area, and kitchen. The fully finished basement includes 2 bedrooms, a bathroom, and an open-concept living room and kitchen. Additional features include ample storage, a large backyard with a concrete patio, garden space, and double detached garage. Situated on a generous 45' x 150' lot, this property is a great opportunity for first-time buyers or investors."