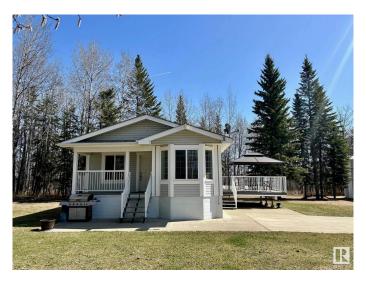

### \$650,000

3 Bedroom, 2.00 Bathroom, 1,200 sqft Rural on 3.00 Acres

Larkspur\_WEST, Rural Westlock County, AB

This is a beautiful property near Long Island Lake. If sitting on the balcony you might see some wildlife passing by. The property is sitting on a historic site (Old Larkspur School). A shop of 60 ft by 40 ft with two overhead door of 12 ft by 14 ft, equipped with vehicle hoist, tires changing machine, tires balancing machine, compressor, transmission jack, a mezzanine and all furniture in the living area.

#### **Essential Information**

MLS® # E4433211 Price \$650,000

Bedrooms 3 Bathrooms 2.00

Full Baths 2

Square Footage 1,200
Acres 3.00
Year Built 2009
Type Rural

Sub-Type Detached Single Family

Style Bungalow