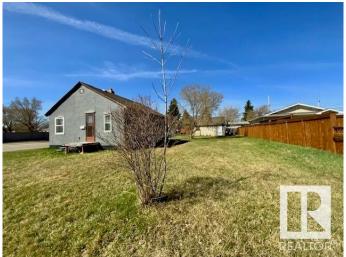

# \$109,900

2 Bedroom, 1.00 Bathroom, 684 sqft Single Family on 0.00 Acres

Parkdale (Wetaskiwin), Wetaskiwin, AB

Perfect property for Investor's & 1st-Time Homebuyer's! Located on a double corner lot with single car garage. 2 Bedroom home with 4-pc main bath. Kitchen is large with tons of cabinetry right up to the ceiling, 4 appliances including washer & dryer. Living-room with carpet is bright and spacious. Tons of potential with immediate possession.

## **Exterior**

Exterior Wood, Stucco

Exterior Features Back Lane, Corner Lot, Golf Nearby, Landscaped, Schools

Roof Asphalt Shingles
Construction Wood, Stucco

Foundation Concrete Perimeter