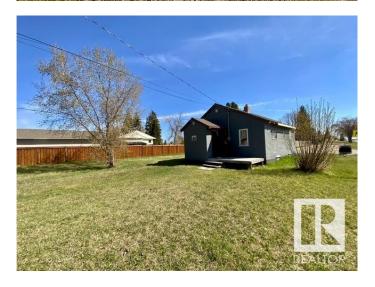

# \$109,900

2 Bedroom, 1.00 Bathroom, 684 sqft Single Family on 0.00 Acres

Parkdale (Wetaskiwin), Wetaskiwin, AB

Perfect property for Investor's & 1st-Time Homebuyer's! Located on a double corner lot with single car garage. 2 Bedroom home with 4-pc main bath. Kitchen is large with tons of cabinetry right up to the ceiling, 4 appliances including washer & dryer. Living-room with carpet is bright and spacious. Tons of potential with immediate possession.

## **Exterior**

Exterior Wood, Stucco

Exterior Features Back Lane, Corner Lot, Golf Nearby, Landscaped, Schools

Roof Asphalt Shingles
Construction Wood, Stucco

Foundation Concrete Perimeter