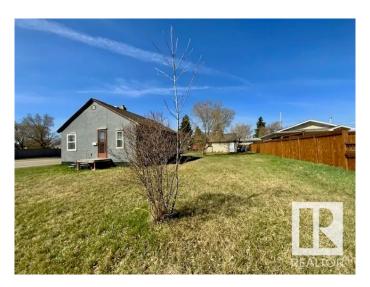

# \$109,900

2 Bedroom, 1.00 Bathroom, 684 sqft Single Family on 0.00 Acres

Parkdale (Wetaskiwin), Wetaskiwin, AB

Perfect property for Investor's & 1st-Time Homebuyer's! Located on a double corner lot with single car garage. 2 Bedroom home with 4-pc main bath. Kitchen is large with tons of cabinetry right up to the ceiling, 4 appliances including washer & dryer. Living-room with carpet is bright and spacious. Tons of potential with immediate possession.

## **Exterior**

Exterior Wood, Stucco

Exterior Features Back Lane, Corner Lot, Golf Nearby, Landscaped, Schools

Roof Asphalt Shingles
Construction Wood, Stucco

Foundation Concrete Perimeter