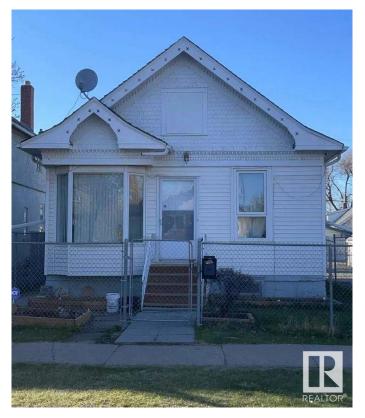

# \$229,000 - 9332 106a Avenue, Edmonton

MLS® #E4433150

# \$229,000

2 Bedroom, 1.50 Bathroom, 889 sqft Single Family on 0.00 Acres

Mccauley, Edmonton, AB

GREAT INVESTMENT PROPERTY LOCATED AT CENTRAL EDMONTON. This cute Bungalow have 2 bedroom, 1.5 bath, advanced modem kitchen, living & dining area. Double paned windows, gorgeous laminate floorings. WHOLE HOUSE RENO FOUR YEARS AGO. The yard has new designed raised garden beds and fenced parking. City also plan to build a bicycle lane ahead of the house. Walk to grocery store, restaurant and bus stops. Easy access to downtown, south side and all amenities! Don't miss out this low affordable house!

Built in 1908

# **Exterior**

Exterior Wood, Vinyl

Exterior Features Back Lane, Fenced, Public Transportation, Schools, Shopping Nearby,

See Remarks

Roof Asphalt Shingles

Construction Wood, Vinyl

Foundation Concrete Perimeter