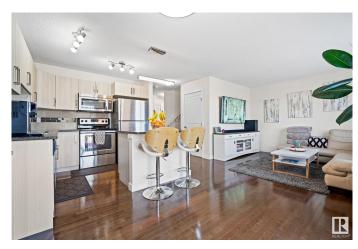

## \$364,900

3 Bedroom, 2.50 Bathroom, 1,446 sqft Condo / Townhouse on 0.00 Acres

Trumpeter Area, Edmonton, AB

Here is your opportunity to won this Absolutely Immaculate Townhome in Trumpeter!!
Complete with 3 bedrooms, a bonus room, upstairs laundry, 3 bathrooms, GORGEOUS kitchen space with stainless appliances, quartz counters, island with eating bar space, a double attached garage AND A FULLY FINISHED BASEMENT!! It is so bright inside, this home is a dream! Private yard and super close to Lois Hole Provincial Park, trails, St. Albert or the West end of Edmonton!

#### Interior

Interior Features ensuite bathroom

Appliances Dishwasher-Built-In, Dryer, Garage Control, Garage Opener, Microwave

Hood Fan, Refrigerator, Stove-Electric, Washer, Window Coverings

Heating Forced Air-1, Natural Gas