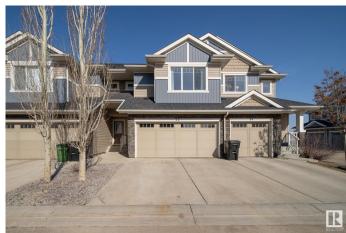

# \$364,900 - 33 2004 Trumpeter Way, Edmonton

MLS® #E4433064

## \$364,900

3 Bedroom, 2.50 Bathroom, 1,446 sqft Condo / Townhouse on 0.00 Acres

Trumpeter Area, Edmonton, AB

Here is your opportunity to won this Absolutely Immaculate Townhome in Trumpeter!!
Complete with 3 bedrooms, a bonus room, upstairs laundry, 3 bathrooms, GORGEOUS kitchen space with stainless appliances, quartz counters, island with eating bar space, a double attached garage AND A FULLY FINISHED BASEMENT!! It is so bright inside, this home is a dream! Private yard and super close to Lois Hole Provincial Park, trails, St. Albert or the West end of Edmonton!

# **Community Information**

Address 33 2004 Trumpeter Way

Area Edmonton

Subdivision Trumpeter Area

City Edmonton
County ALBERTA

Province AB

Postal Code T5S 0J9

### **Exterior**

Exterior Wood, Vinyl

Exterior Features Environmental Reserve, Fenced, Golf Nearby, Landscaped, Low

Maintenance Landscape, Park/Reserve, Recreation Use

Roof Asphalt Shingles

Construction Wood, Vinyl