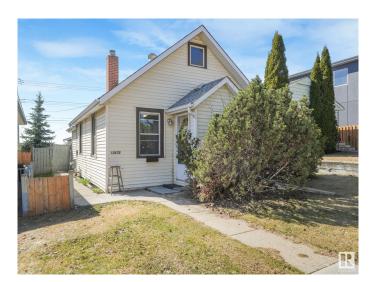

## \$289,000

2 Bedroom, 1.00 Bathroom, 644 sqft Single Family on 0.00 Acres

Allendale, Edmonton, AB

Charming 640 sq ft bungalow perfect for first-time buyers or investors! This cozy home features 2 bedrooms (with one being in the upper attic area), 1 full bathroom, and a double detached garage. The functional layout offers efficient use of space with a bright living area and practical kitchen. Located close to major shopping centers, schools, and public transportation, it's ideal for convenient city living. Great potential in a fantastic locationâ€"don't miss out!

Built in 1945

Sub-Type Detached Single Family

Style Back Split

Status Active