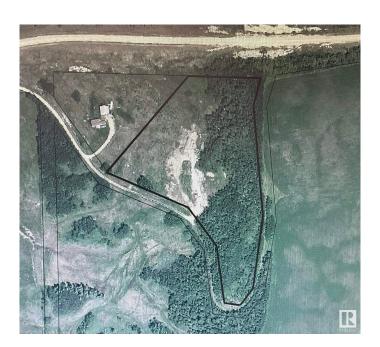

## \$287,500

0 Bedroom, 0.00 Bathroom, Rural on 10.43 Acres

None, Rural Leduc County, AB

\*\*Stunning 10.43-Acre Property with
Breathtaking Views!\*\* Discover this incredible
10.43-acre parcel on the east bank of Coal
Lake Valley, offering spectacular view of the
north end of Coal Lake. The land has been
cleared and is primed for you to create your
dream property. Plus, it's already serviced
with power, making it even easier to start your
vision. In addition, this property features
spring-fed water. Whether you envision a
serene retreat or an outdoor paradise, this
unique combination of beautiful landscape and
essential resources makes this property a rare
find. Don't miss out on this amazing
opportunity! GST may be applicable

## **Exterior**

Exterior Features Hillside, Ravine View