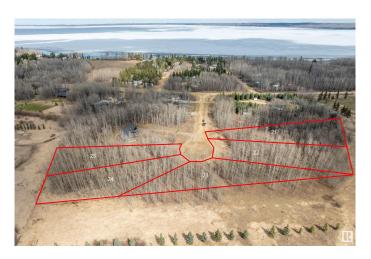

## \$109,000

0 Bedroom, 0.00 Bathroom, Rural on 0.79 Acres

None, Rural Wetaskiwin County, AB

Beautifully treed lot just a short walk from the shores of Pigeon Lake. Perfectly positioned just east of The Village at Pigeon Lake, with shops, dining, and more close by. Located in a quiet, one-way-in, one-way-out subdivision offering privacy and a true getaway feel. Choose from several available lots and build your ideal lake retreat. An easy commute to Wetaskiwin, Leduc, Edmonton International Airport, and south Edmonton. GST may apply. Welcome to lake lifeâ€"your escape begins here.

# **Community Information**

Address 25 Beachside Estates

Area Rural Wetaskiwin County

Subdivision None

City Rural Wetaskiwin County

County ALBERTA

Province AB

Postal Code T0C 2V0