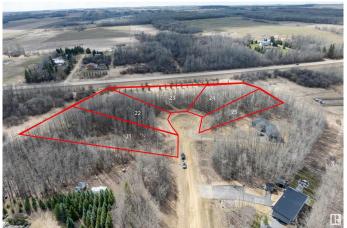

## \$109,000

0 Bedroom, 0.00 Bathroom, Rural on 0.79 Acres

None, Rural Wetaskiwin County, AB

Beautifully treed lot just a short walk from the shores of Pigeon Lake. Perfectly positioned just east of The Village at Pigeon Lake, with shops, dining, and more close by. Located in a quiet, one-way-in, one-way-out subdivision offering privacy and a true getaway feel. Choose from several available lots and build your ideal lake retreat. An easy commute to Wetaskiwin, Leduc, Edmonton International Airport, and south Edmonton. GST may apply. Welcome to lake lifeâ€"your escape begins here.

# **Community Information**

Address 25 Beachside Estates

Area Rural Wetaskiwin County

Subdivision None

City Rural Wetaskiwin County

County ALBERTA

Province AB

Postal Code T0C 2V0