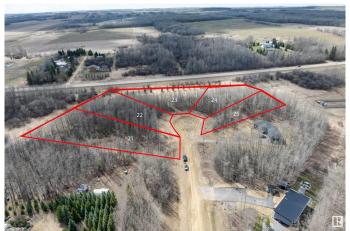

# \$99,000 - 22 Beachside Estates, Rural Wetaskiwin County

MLS® #E4432917

## \$99,000

0 Bedroom, 0.00 Bathroom, Rural on 1.00 Acres

None, Rural Wetaskiwin County, AB

Build your dream estate home on this generous, private 1-acre lot with excellent lake access. Ideally located just east of the Village at Pigeon Lake, you'll enjoy the convenience of nearby shopping, golf courses, and restaurants. This beautiful property offers both tranquility and accessibilityâ€"perfect for your future getaway or year-round residence. GST may be applicable. Additional lots available.

#### **Exterior**

Exterior Features Backs Onto Park/Trees, Golf Nearby, Lake Access Property, No Back

Lane, No Through Road, Private Setting, Schools, Shopping Nearby