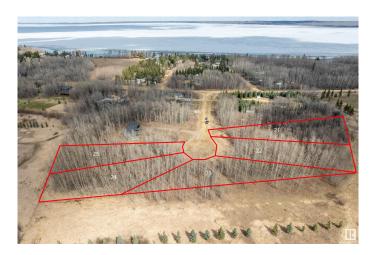

# \$99,000 - 22 Beachside Estates, Rural Wetaskiwin County

MLS® #E4432917

## \$99,000

0 Bedroom, 0.00 Bathroom, Rural on 1.00 Acres

None, Rural Wetaskiwin County, AB

Build your dream estate home on this generous, private 1-acre lot with excellent lake access. Ideally located just east of the Village at Pigeon Lake, you'll enjoy the convenience of nearby shopping, golf courses, and restaurants. This beautiful property offers both tranquility and accessibilityâ€"perfect for your future getaway or year-round residence. GST may be applicable. Additional lots available.

#### **Exterior**

Exterior Features Backs Onto Park/Trees, Golf Nearby, Lake Access Property, No Back

Lane, No Through Road, Private Setting, Schools, Shopping Nearby