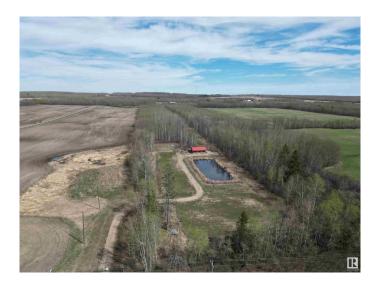

#### \$189,000

0 Bedroom, 0.00 Bathroom, Rural on 5.07 Acres

None, Rural Wetaskiwin County, AB

5.07 acre parcel, just south of Mulhurst Bay and minutes from the east shores of Pigeon Lake. This partially treed acreage has a 28' x 32' triple bay, insulated garage with a propane, forced air heater and a large dugout/pond. Come and park your RV for the summer and enjoy your own private campground or build your dream home and enjoy all that Pigeon Lake has to offer.