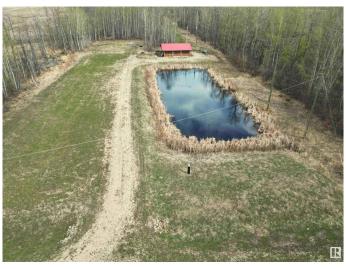

#### \$189,000

0 Bedroom, 0.00 Bathroom, Rural on 5.07 Acres

None, Rural Wetaskiwin County, AB

5.07 acre parcel, just south of Mulhurst Bay and minutes from the east shores of Pigeon Lake. This partially treed acreage has a 28' x 32' triple bay, insulated garage with a propane, forced air heater and a large dugout/pond. Come and park your RV for the summer and enjoy your own private campground or build your dream home and enjoy all that Pigeon Lake has to offer.