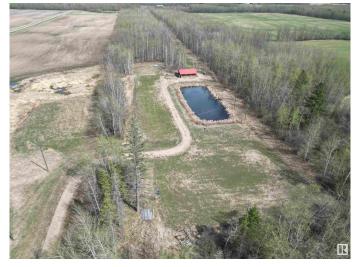

#### \$189,000

0 Bedroom, 0.00 Bathroom, Rural on 5.07 Acres

None, Rural Wetaskiwin County, AB

5.07 acre parcel, just south of Mulhurst Bay and minutes from the east shores of Pigeon Lake. This partially treed acreage has a 28' x 32' triple bay, insulated garage with a propane, forced air heater and a large dugout/pond. Come and park your RV for the summer and enjoy your own private campground or build your dream home and enjoy all that Pigeon Lake has to offer.