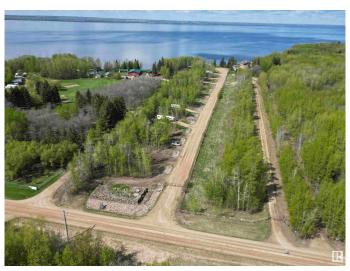

## \$125,000

0 Bedroom, 0.00 Bathroom, Rural on 0.16 Acres

None, Rural Wetaskiwin County, AB

Own your own RV lot with direct access to Pigeon Lake in a gated, private community. Condominium Property (60' x 117') has a graveled RV pad with electricity and sewer already on the lot. Natural gas is at the lot line. Common property includes the road and lake front area with 240' of lake frontage. Low condo fees of \$50/mo. Your choice of this lot or a number of others available in this exciting new development. Great Opportunity to be at the Lake at a Great Value! 5% GST will apply and be the responsibility of the buyer.