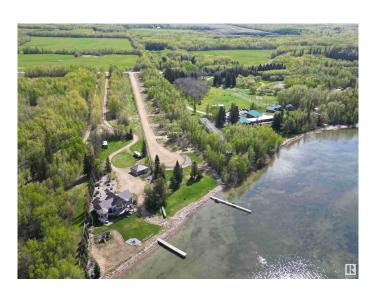

## \$135,000

0 Bedroom, 0.00 Bathroom, Rural on 0.16 Acres

None, Rural Wetaskiwin County, AB

Own your own RV lot with direct access to Pigeon Lake in a gated, private community. Condominium Property (60' x 117') has a graveled RV pad with electricity and sewer already on the lot. Natural gas is at the lot line. Common property includes the road and lake front area with 240' of lake frontage. Low condo fees of \$50/mo. Your choice of this lot or a number of others available in this exciting new development. Great Opportunity to be at the Lake at a Great Value! 5% GST will apply and be the responsibility of the buyer.

## **Exterior**

Exterior Features Beach Access, Boating, Gated Community, Golf Nearby, No Through

Road, See Remarks