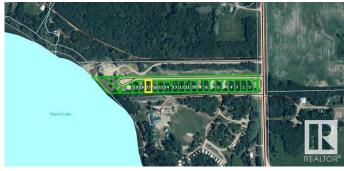

## \$140,000

0 Bedroom, 0.00 Bathroom, Rural on 0.16 Acres

None, Rural Wetaskiwin County, AB

Own your own RV lot with direct access to Pigeon Lake in a gated, private community. Condominium Property (60' x 117') has a graveled RV pad with electricity and sewer already on the lot. Natural gas is at the lot line. Common property includes the road and lake front area with 240' of lake frontage. Low condo fees of \$50/mo. Your choice of this lot or a number of others available in this exciting new development. Great Opportunity to be at the Lake at a Great Value! GST is applicable and will not be included in purchase price.

# **Community Information**

Address 165 470044 Rge Rd 281
Area Rural Wetaskiwin County

Subdivision None

City Rural Wetaskiwin County

County ALBERTA

Province AB

Postal Code T0C 2C0